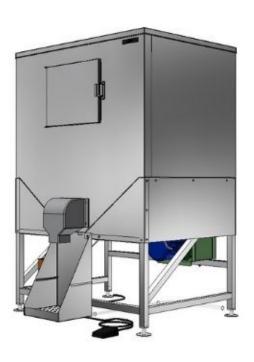

## **DISP1000**

#### DISP1000

- Front and side panels.
- Front access door
- Adjustable stainless-steel feet
- Stainless steel shelf for bagging ice
- 450kg capacity
- Size 1200 x 1334 x 1630 (mm)