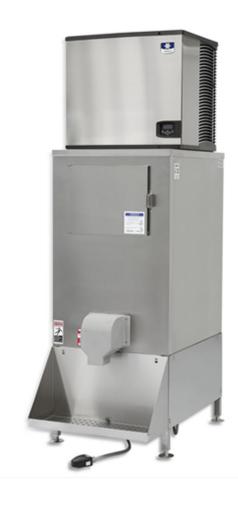

## **Kloppenberg Ice Dispensers**

- Ice by the bag full or container full.
- Eliminates back breaking scooping and shovelling ice.
- 100% stainless agitator to minimize ice bridging (in dispense section) and Auger for easier dispensing (Disp-1000 has dual-agitators for better ice management).
- Modular/sectional design makes delivery and installation easy.
- Minimal foot pedal actuation makes fill ups easy. Includes shelf for supporting bags or buckets.
- Safety interlock switch on door for safety it won't run when door is open.
- 1/2 horsepower motor with built-in thermal overload protection. 8.8 amp/115 V/60 Hz/1 phase, 4.4 amp/220 V/60 Hz/1phase.
- Easy clean stainless steel tubular base maximizes sanitation and is unsurpassed in strength.
- Access door in storage area permits easy access for scooping ice and ice breakup in the event of bridging. 15" x 19" door opening.
- Bin top is cut to suit the icemaker of your choice and is fully gasketed.
- ETL Certified.
- Foot pedal for easy, CLEAN, "hands free" dispensing.
- Saves time dispenses 2 lbs. per second.
- Makes bagging easy and profitable.
- Reduces liability, injuries, and spilling.
- Bags or bulk at your service.

# DISP500

#### DISP500

- Front and side panels.
- Front access door
- Adjustable stainless-steel feet
- Stainless steel shelf for bagging ice
- 250kg capacity
- Size 762 x 1334 x 1630 (mm)