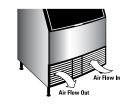

#### **Air Flow**

Air in right, air out left, no side vents. Great for installation under countertops and next to other equipment.