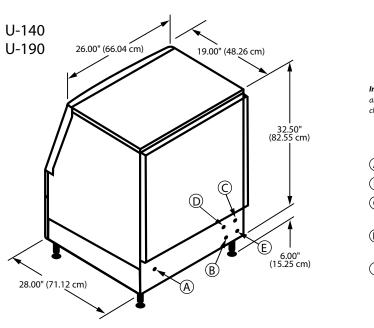

# NEO<sup>™</sup> 140/190 Undercounter Ice Machines

PO Box 1720 Manitowoc, WI 54221-1720 USA Tel: 1.920.682.0161 Fax: 1.920.683.7589 www.manitowocice.com

Installation Note Recommended clearance for top, sides, and back is 5" (12.7 cm) however, there is no minimum clearance required.

#### A Electrical Entrance

(B) 3/8" (0.95 cm) F.P.T. Ice Making Water Inlet

- C 1/2" (1.27 cm) F.P.T. Minimum Water Condenser Outlet (water-cooled units)
- D 3/8" (0.95 cm) F.P.T. Water Condenser Inlet (water-cooled units)

(E) 1/2" (1.27 cm) F.P.T. Ice Bin Drain