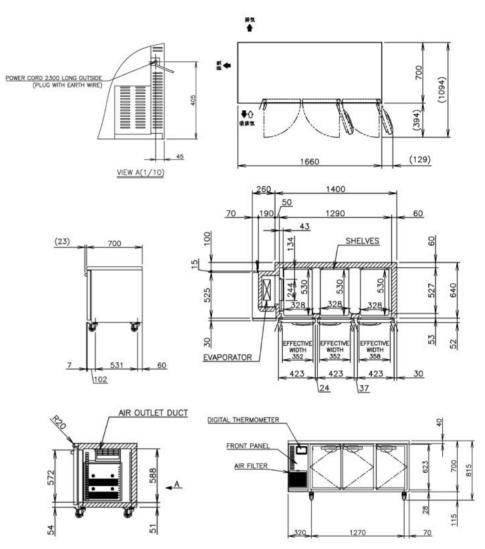

## TECHNICAL DRAWING

| Exterior              | Stainless Steel,                          |
|-----------------------|-------------------------------------------|
|                       | Galvanized Steel (Rear /Bottom)           |
| Interior              | Stainless Steel                           |
| Max Storage Capacity  | 412L                                      |
| Temperature Control   | Microprocessor controlled Adjustable from |
|                       | -6 to 12°C                                |
| Condenser             | Fin & Tube type, Air Cooled               |
| Outside Dimensions    | 1660mm (W) x 700mm (D) x 815mm (H)        |
| Inside Dimensions     | 1290mm (W) x 527mm (D) x 588mm (H)        |
| Refrigeration System  | Forced Air Circulation                    |
| Weight Net/Gross (kg) | 103kg                                     |
| AC Supply Voltage     | 1 PHASE 220 - 240V 50Hz /10amp Plug       |
| Amperage              | Rated: 1.3A Starting: 6.8A                |
| Refrigerant Charge    | R134a/170g                                |
| Operating Conditions  | Ambient Temp.: 5-43°C                     |
|                       | Voltage Range: Rated Voltage ±6%          |