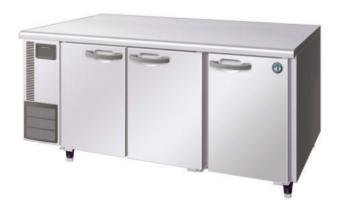

## PRODUCT FEATURES

- Stainless steel interior and exterior.
- Programmable Digital controller and display.
- 6 x 1/1 Gastronorm adjustable shelves with rails
- Compact slide out refrigeration unit for quick maintenance.
- 2 years parts and labour warranty.
- Comes standard with 4 x 115mm lockable castors (not legs).
- Optional Adjustable legs 150 180mm (Sold separately).

## TECHNICAL DRAWING

| Exterior              | Stainless Steel,                          |
|-----------------------|-------------------------------------------|
|                       | Galvanized Steel (Rear /Bottom)           |
| Interior              | Stainless Steel                           |
| Max Storage Capacity  | 412L                                      |
| Temperature Control   | Microprocessor controlled Adjustable from |
|                       | -6 to 12°C                                |
| Condenser             | Fin & Tube type, Air Cooled               |
| Outside Dimensions    | 1660mm (W) x 700mm (D) x 815mm (H)        |
| Inside Dimensions     | 1290mm (W) x 527mm (D) x 588mm (H)        |
| Refrigeration System  | Forced Air Circulation                    |
| Weight Net/Gross (kg) | 103kg                                     |
| AC Supply Voltage     | 1 PHASE 220 - 240V 50Hz /10amp Plug       |
| Amperage              | Rated: 1.3A Starting: 6.8A                |
| Refrigerant Charge    | R134a/170g                                |
| Operating Conditions  | Ambient Temp.: 5-43°C                     |
|                       | Voltage Range: Rated Voltage ±6%          |