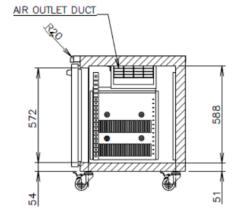

## **TECHNICAL DRAWING**

## PRODUCT SPECIFICATION

| Exterior              | Stainless Steel,                          |
|-----------------------|-------------------------------------------|
|                       | Galvanized Steel (Rear /Bottom)           |
| Interior              | Stainless Steel, ABS Plastic              |
| Max Storage Capacity  | 265L                                      |
| Temperature Control   | Microprocessor controlled Adjustable from |
|                       | -6 to 12°C                                |
| Condenser             | Fin & Tube type                           |
| Outside Dimensions    | 1200mm (W) x 700mm (D) x 815mm (H)        |
| Inside Dimensions     | 830mm (W) x 527mm (D) x 588mm (H)         |
| Refrigeration System  | Forced Air Circulation                    |
| Weight (kg)           | 83                                        |
| AC Supply Voltage     | 1 PHASE 220 - 240V 50Hz /10amp Plug       |
| Amperage              | Rated: 1.4A                               |
| Refrigerant Operating | R134a                                     |
| Conditions            | Ambient Temp.: 5-43°C                     |
|                       | Voltage Range: Rated Voltage ±6%          |