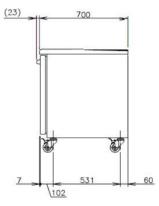

## **TECHNICAL DRAWING**

## PRODUCT SPECIFICATION

| Exterior              | Stainless Steel,                          |
|-----------------------|-------------------------------------------|
|                       | Galvanized Steel (Rear /Bottom)           |
| Interior              | Stainless Steel, ABS Plastic              |
| Max Storage Capacity  | 265L                                      |
| Temperature Control   | Microprocessor controlled Adjustable from |
|                       | -6 to 12°C                                |
| Condenser             | Fin & Tube type                           |
| Outside Dimensions    | 1200mm (W) x 700mm (D) x 815mm (H)        |
| Inside Dimensions     | 830mm (W) x 527mm (D) x 588mm (H)         |
| Refrigeration System  | Forced Air Circulation                    |
| Weight (kg)           | 83                                        |
| AC Supply Voltage     | 1 PHASE 220 - 240V 50Hz /10amp Plug       |
| Amperage              | Rated: 1.4A                               |
| Refrigerant Operating | R134a                                     |
| Conditions            | Ambient Temp.: 5-43°C                     |
|                       | Voltage Range: Rated Voltage ±6%          |