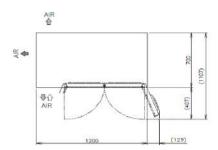

## **TECHNICAL DRAWING**

## PRODUCT SPECIFICATION

| Exterior              | Stainless Steel,                          |
|-----------------------|-------------------------------------------|
|                       | Galvanized Steel (Rear /Bottom)           |
| Interior              | Stainless Steel, ABS Plastic              |
| Max Storage Capacity  | 265L                                      |
| Temperature Control   | Microprocessor controlled Adjustable from |
|                       | -6 to 12°C                                |
| Condenser             | Fin & Tube type                           |
| Outside Dimensions    | 1200mm (W) x 700mm (D) x 815mm (H)        |
| Inside Dimensions     | 830mm (W) x 527mm (D) x 588mm (H)         |
| Refrigeration System  | Forced Air Circulation                    |
| Weight (kg)           | 83                                        |
| AC Supply Voltage     | 1 PHASE 220 - 240V 50Hz /10amp Plug       |
| Amperage              | Rated: 1.4A                               |
| Refrigerant Operating | R134a                                     |
| Conditions            | Ambient Temp.: 5-43°C                     |
|                       | Voltage Range: Rated Voltage ±6%          |