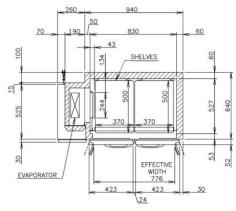

## **TECHNICAL DRAWING**

## PRODUCT SPECIFICATION

| Exterior              | Stainless Steel,                          |
|-----------------------|-------------------------------------------|
|                       | Galvanized Steel (Rear /Bottom)           |
| Interior              | Stainless Steel, ABS Plastic              |
| Max Storage Capacity  | 265L                                      |
| Temperature Control   | Microprocessor controlled Adjustable from |
|                       | -6 to 12°C                                |
| Condenser             | Fin & Tube type                           |
| Outside Dimensions    | 1200mm (W) x 700mm (D) x 815mm (H)        |
| Inside Dimensions     | 830mm (W) x 527mm (D) x 588mm (H)         |
| Refrigeration System  | Forced Air Circulation                    |
| Weight (kg)           | 83                                        |
| AC Supply Voltage     | 1 PHASE 220 - 240V 50Hz /10amp Plug       |
| Amperage              | Rated: 1.4A                               |
| Refrigerant Operating | R134a                                     |
| Conditions            | Ambient Temp.: 5-43°C                     |
|                       | Voltage Range: Rated Voltage ±6%          |