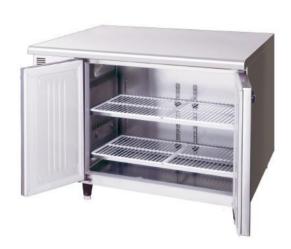

## **PRODUCT FEATURES**

- With no centre pillar you can use trays and containers of varying sizes.
- This Pillar Less range is perfect for kitchens looking to maximise their food storage.
- Complete with stainless steel top.
- Standard with 4 shelves / 2 doors.
- Programmable electronic controller and display.
- 2 years parts and labour warranty.
- Comes standard with 4 x lockable (115 mm) castors (not legs).
- Optional Adjustable legs 150 180mm (Sold separately