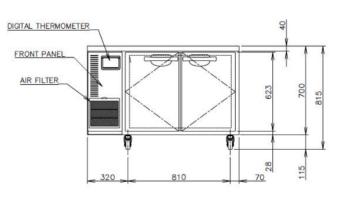

## **TECHNICAL DRAWING**

## PRODUCT SPECIFICATION

| Exterior              | Stainless Steel,                          |
|-----------------------|-------------------------------------------|
|                       | Galvanized Steel (Rear /Bottom)           |
| Interior              | Stainless Steel, ABS Plastic              |
| Max Storage Capacity  | 265L                                      |
| Temperature Control   | Microprocessor controlled Adjustable from |
|                       | -6 to 12°C                                |
| Condenser             | Fin & Tube type                           |
| Outside Dimensions    | 1200mm (W) x 700mm (D) x 815mm (H)        |
| Inside Dimensions     | 830mm (W) x 527mm (D) x 588mm (H)         |
| Refrigeration System  | Forced Air Circulation                    |
| Weight (kg)           | 83                                        |
| AC Supply Voltage     | 1 PHASE 220 - 240V 50Hz /10amp Plug       |
| Amperage              | Rated: 1.4A                               |
| Refrigerant Operating | R134a                                     |
| Conditions            | Ambient Temp.: 5-43°C                     |
|                       | Voltage Range: Rated Voltage ±6%          |