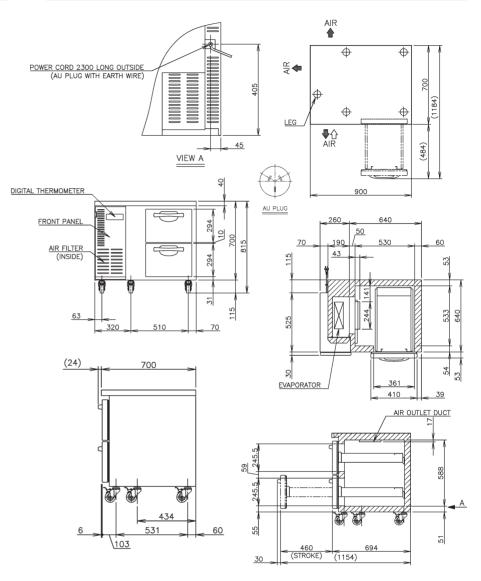

## **TECHNICAL DRAWING**

| Exterior              | Stainless Steel,                     |
|-----------------------|--------------------------------------|
|                       | Galvanized Steel (Rear /Bottom)      |
| Interior              | Stainless Steel, ABS Plastic         |
| Max Storage Capacity  | 160L                                 |
| Temperature Control   | Microprocessor controlled Adjustable |
|                       | from -6 to 12°C                      |
| Drain Evaporator Pan  | Fin & Tube type                      |
| Outside Dimensions    | 900mm (W) x 700mm (D) x 815mm (H)    |
| Inside Dimensions     | 530mm (W) x 533mm (D) x 588mm (H)    |
| Refrigeration System  | Forced Air Circulation               |
| Weight Net/Gross (kg) | 77                                   |
| AC Supply Voltage     | 1 PHASE 220-240V 50Hz /10amp Plug    |
| Amperage              | Rated: 1.5A                          |
| Refrigerant           | R134a / 160g                         |
| Operating Conditions  | Ambient Temp.: 5-43°C                |
|                       | Voltage Range: Rated Voltage ±6%     |