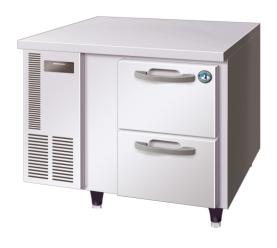

## PRODUCT FEATURES

- Stainless steel interior and exterior.
- Programmable Digital controller and display.
- 2 x Auto closing drawers
- Fits GN pans 150mm Deep
- Compact slide out refrigeration unit for quick maintenance.
- 2 years parts and labour warranty.
- Comes standard with 115mm lockable castors (not legs).
- Optional Adjustable legs 150 180mm (Sold separately).

## **TECHNICAL DRAWING**

| Exterior              | Stainless Steel,                     |
|-----------------------|--------------------------------------|
|                       | Galvanized Steel (Rear /Bottom)      |
| Interior              | Stainless Steel, ABS Plastic         |
| Max Storage Capacity  | 160L                                 |
| Temperature Control   | Microprocessor controlled Adjustable |
|                       | from -6 to 12°C                      |
| Drain Evaporator Pan  | Fin & Tube type                      |
| Outside Dimensions    | 900mm (W) x 700mm (D) x 815mm (H)    |
| Inside Dimensions     | 530mm (W) x 533mm (D) x 588mm (H)    |
| Refrigeration System  | Forced Air Circulation               |
| Weight Net/Gross (kg) | 77                                   |
| AC Supply Voltage     | 1 PHASE 220-240V 50Hz /10amp Plug    |
| Amperage              | Rated: 1.5A                          |
| Refrigerant           | R134a / 160g                         |
| Operating Conditions  | Ambient Temp.: 5-43°C                |
|                       | Voltage Range: Rated Voltage ±6%     |