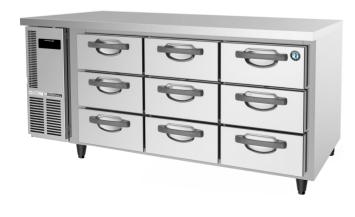

## **PRODUCT FEATURES**

- Stainless steel interior and exterior.
- Programmable Digital controller and display.
- 9 x Auto closing drawers
- Fits GN pans 100mm Deep
- Compact slide out refrigeration unit for quick maintenance.
- 2 years parts and labour warranty.
- Comes standard with 115mm lockable castors (not legs).
- Optional Adjustable legs 150 -180mm (Sold separately).

## PRODUCT SPECIFICATION

| Exterior              | Stainless Steel,                     |
|-----------------------|--------------------------------------|
|                       | Galvanized Steel (Rear /Bottom)      |
| Interior              | Stainless Steel, ABS Plastic         |
| Max Storage Capacity  | 404L                                 |
| Temperature Control   | Microprocessor controlled Adjustable |
|                       | from -6 to12°C                       |
| Drain Evaporator Pan  | Fin & Tube type                      |
| Outside Dimensions    | 1670mm (W) x 700mm (D) x 815mm (H)   |
| Inside Dimensions     | 1300mm (W) x 533mm (D) x 588mm (H)   |
| Refrigeration System  | Forced Air Circulation               |
| Weight Net/Gross (kg) | 151                                  |
| AC Supply Voltage     | 1 PHASE 220-240V 50Hz /10amp Plug    |
| Amperage              | Rated: 2.2A                          |
| Refrigerant           | R134a / 150g                         |
| Operating Conditions  | Ambient Temp.: 5-43°C                |
|                       | Voltage Range: Rated Voltage ±6%     |
|                       |                                      |