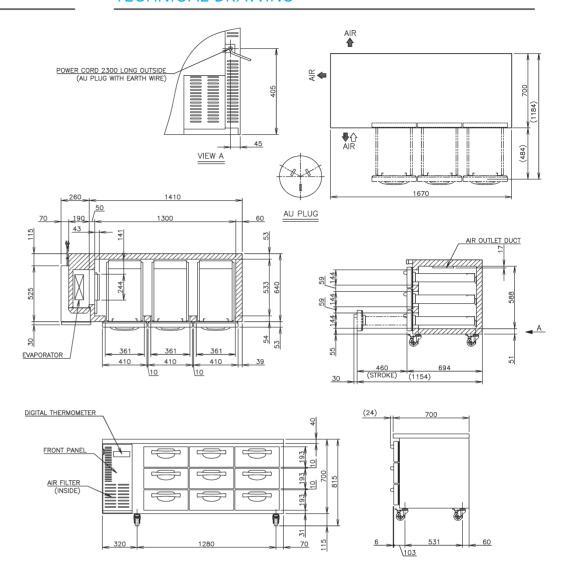

## TECHNICAL DRAWING

## PRODUCT SPECIFICATION

| Exterior              | Stainless Steel,                     |
|-----------------------|--------------------------------------|
|                       | Galvanized Steel (Rear /Bottom)      |
| Interior              | Stainless Steel, ABS Plastic         |
| Max Storage Capacity  | 404L                                 |
| Temperature Control   | Microprocessor controlled Adjustable |
|                       | from -6 to12°C                       |
| Drain Evaporator Pan  | Fin & Tube type                      |
| Outside Dimensions    | 1670mm (W) x 700mm (D) x 815mm (H)   |
| Inside Dimensions     | 1300mm (W) x 533mm (D) x 588mm (H)   |
| Refrigeration System  | Forced Air Circulation               |
| Weight Net/Gross (kg) | 151                                  |
| AC Supply Voltage     | 1 PHASE 220-240V 50Hz /10amp Plug    |
| Amperage              | Rated: 2.2A                          |
| Refrigerant           | R134a / 150g                         |
| Operating Conditions  | Ambient Temp.: 5-43°C                |
|                       | Voltage Range: Rated Voltage ±6%     |
|                       |                                      |