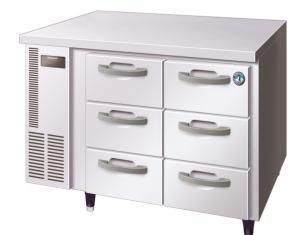

## **PRODUCT FEATURES**

- Stainless steel interior and exterior.
- Programmable Digital controller and display.
- 6 x Auto closing drawers
- Fits GN pans 100mm Deep
- Compact slide out refrigeration unit for quick maintenance.
- 2 years parts and labour warranty.
- Comes standard with 115mm lockable castors (not legs).
- Optional Adjustable legs 150 180mm (Sold separately).