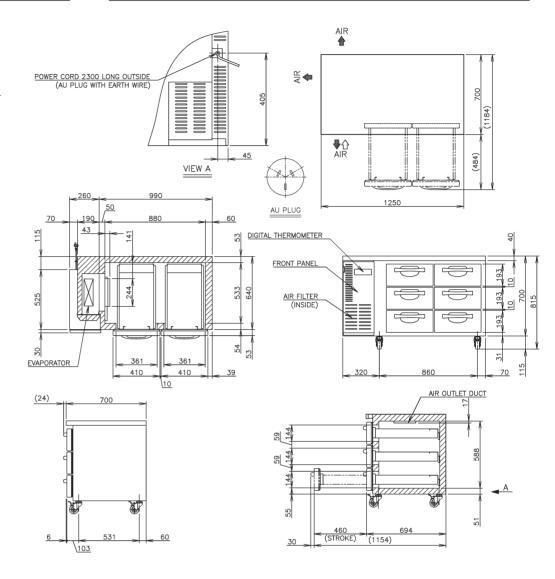

## TECHNICAL DRAWING

## PRODUCT SPECIFICATION

| Exterior             | Stainless Steel,                     |
|----------------------|--------------------------------------|
|                      | Galvanized Steel (Rear /Bottom)      |
| Interior             | Stainless Steel, ABS Plastic         |
| Max Storage Capacity | 270L                                 |
| Temperature Control  | Microprocessor controlled Adjustable |
|                      | from -6 to 12°C                      |
| Drain Evaporator Pan | Fin & Tube type                      |
| Outside Dimensions   | 1250mm (W) x 700mm (D) x 815mm (H)   |
| Inside Dimensions    | 880mm (W) x 533mm (D) x 588mm (H)    |
| Refrigeration Charge | Forced Air Circulation               |
| Weight (kg)          | 111                                  |
| AC Supply Voltage    | 1 PHASE 220-240V 50Hz /10amp Plug/   |
| Amperage             | Rated: 2.2A                          |
| Refrigerant          | R134a / 150g                         |
| Operating Conditions | Ambient Temp.: 5-43°C                |
|                      | Voltage Range: Rated Voltage ±6%     |