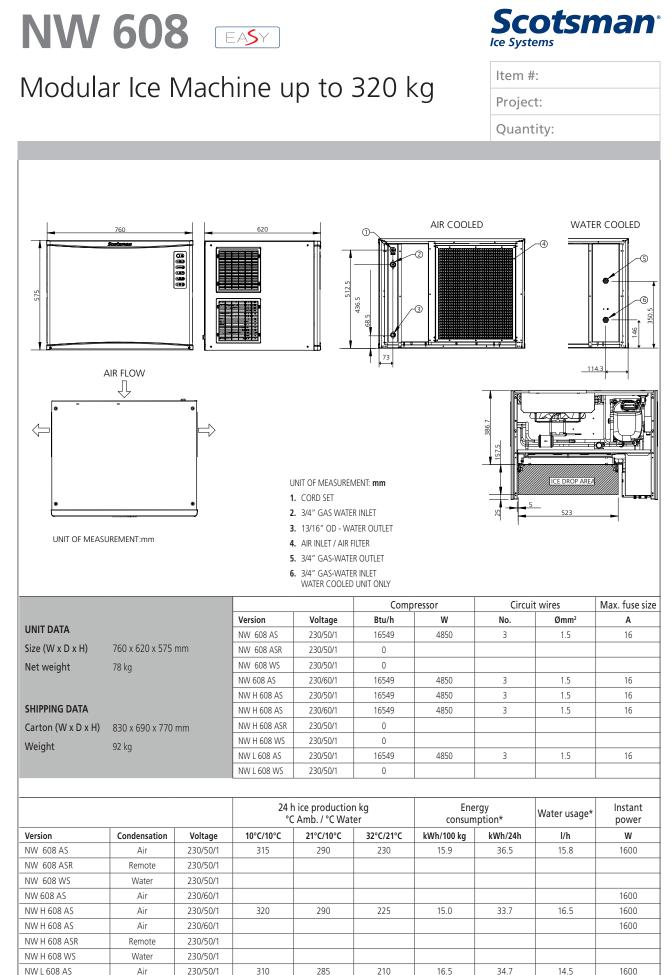

## Modular Ice Machine up to 320 kg

| Item #:  |  |
|----------|--|
| Project: |  |

Quantity:

| 5                                                                                               | cotsman<br>D<br>C<br>C<br>C<br>C<br>C<br>C<br>C<br>C<br>C<br>C<br>C<br>C<br>C<br>C<br>C<br>C<br>C<br>C | <ul> <li>FEATURES</li> <li>Vertical Cube System</li> <li>T304 Stainless Steel</li> <li>Auto-alert Indicator</li> <li>Global standard foor<br/>standards commonly</li> <li>One touch cleaning:<br/>simplifies cleaning p</li> <li>Front evaporator according plate for quick self-r</li> <li>Stackable: add flexib</li> <li>Head only ice maker<br/>the ice produced.</li> </ul> | Panels.<br>Lights.<br>tprint: stric<br>adopted<br>reduces la<br>rocess.<br>cess: imme<br>naintenanc<br>pility! | in the indust<br>abor costs an<br>diate access<br>ce operations  | ry of refere<br>d saves tim<br>to the evap<br>5. | nce.<br>e and<br>porating |  |
|-------------------------------------------------------------------------------------------------|--------------------------------------------------------------------------------------------------------|---------------------------------------------------------------------------------------------------------------------------------------------------------------------------------------------------------------------------------------------------------------------------------------------------------------------------------------------------------------------------------|----------------------------------------------------------------------------------------------------------------|------------------------------------------------------------------|--------------------------------------------------|---------------------------|--|
| NW 608<br><b>Dice</b> 10 g<br>L 22 x P 22 x H 22 mm                                             | CONDENSING<br>SYSTEM                                                                                   | RECOMMENDED BINS                                                                                                                                                                                                                                                                                                                                                                |                                                                                                                |                                                                  |                                                  |                           |  |
|                                                                                                 |                                                                                                        | Air cooled<br>Remote condenser<br>Water cooled                                                                                                                                                                                                                                                                                                                                  | Head                                                                                                           | Bin                                                              | -                                                | kg                        |  |
|                                                                                                 |                                                                                                        |                                                                                                                                                                                                                                                                                                                                                                                 |                                                                                                                | ~                                                                | SB393                                            | 181                       |  |
|                                                                                                 | •                                                                                                      |                                                                                                                                                                                                                                                                                                                                                                                 | NW 608                                                                                                         | CBT48EAMCD                                                       | SB530<br>SB948                                   | 243<br>406                |  |
|                                                                                                 | NW H 608<br><b>Half Dice</b> 6 g<br>L 10 x P 22 x H 28 mm                                              | REFRIGERANT<br>GAS<br>R404A                                                                                                                                                                                                                                                                                                                                                     |                                                                                                                |                                                                  |                                                  |                           |  |
|                                                                                                 | NW L 608<br><b>Large Dice</b> 15 g<br>L 28 x P 22 x H 28 mm                                            | VOLTAGE<br>V/Hz/ph<br>230/50/1<br>230/60/1                                                                                                                                                                                                                                                                                                                                      | 🛛 🛑 : lce chu                                                                                                  | :<br>t combination be<br>ite cut-out perfor<br>xxxx : need addit | rmed upon inst                                   | er and bin<br>tallation   |  |
| Carifications:                                                                                  |                                                                                                        | OPERATING REQUIREMENTS                                                                                                                                                                                                                                                                                                                                                          |                                                                                                                |                                                                  |                                                  |                           |  |
|                                                                                                 |                                                                                                        |                                                                                                                                                                                                                                                                                                                                                                                 | Minimum Maximum                                                                                                |                                                                  |                                                  |                           |  |
| CE                                                                                              |                                                                                                        | Air temperature                                                                                                                                                                                                                                                                                                                                                                 | 10°C                                                                                                           |                                                                  | 43°C                                             |                           |  |
| LLC AT 3 320, 100<br>WH 4028<br>Global Mark core at                                             |                                                                                                        | Water temperature                                                                                                                                                                                                                                                                                                                                                               |                                                                                                                | 5°C         38°C           1 bar (14 psi)         5 bar (70 psi) |                                                  |                           |  |
|                                                                                                 |                                                                                                        | Water pressure                                                                                                                                                                                                                                                                                                                                                                  | 1 bar                                                                                                          |                                                                  |                                                  | (70 psi)                  |  |
|                                                                                                 |                                                                                                        | Electrical voltage                                                                                                                                                                                                                                                                                                                                                              | -10% +10%                                                                                                      |                                                                  | 0%                                               |                           |  |
| APORTANT NOTICE:<br>and specifications are<br>ec sheet is meant f<br>echnical documentation pla |                                                                                                        | Download our free <b>App Scotsr</b><br>Apple store<br>Google play<br>Windows store                                                                                                                                                                                                                                                                                              |                                                                                                                | www.scotsma<br>www.scotsma                                       |                                                  |                           |  |