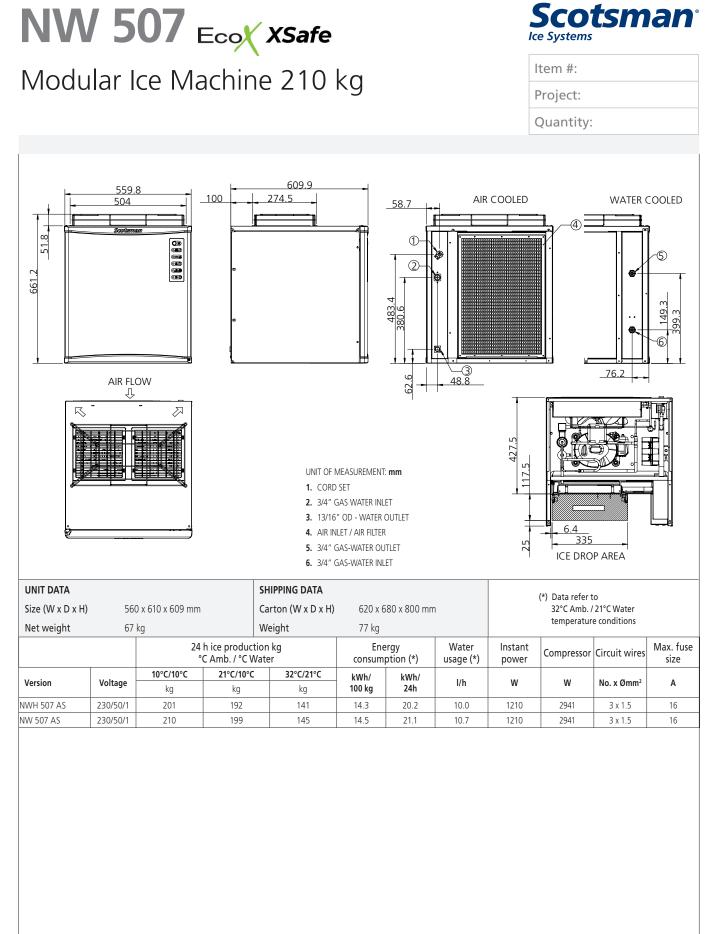

## Modular Ice Machine 210 kg

| <b>Scotsman</b> <sup>®</sup> |
|------------------------------|
| Ice Systems                  |

| tem #:    |  |
|-----------|--|
| Project:  |  |
| Quantity: |  |

| Eco                                                                                                           | icotsman                                                                                                            | <ul> <li>FEATURES</li> <li>Vertical Cube System</li> <li>T304 Stainless Steel F</li> <li>Auto-alert Indicator L</li> <li>Global standard footg<br/>commonly adopted in</li> <li>One touch cleaning: a<br/>cleaning process.</li> <li>Front evaporator acce<br/>quick self-maintenane</li> <li>Head only ice maker:<br/>produced.</li> <li>Space saving top air of<br/>XSafe: natural sanitat<br/>rating automatically 2</li> </ul> | Panels.<br>.ights.<br>print: strictly fin<br>the industry<br>reduces labor<br>ess: immediate<br>ce operations.<br>requires a sep<br>discharge: no<br>tion system, ir | of reference.<br>costs and save<br>e access to the<br>parate storage<br>need of side c<br>itegrated insid | es time and s<br>e evaporating<br>bin to collec<br>learance.<br>e the ice ma | simplifies<br>g plate for<br>ct the ice |
|---------------------------------------------------------------------------------------------------------------|---------------------------------------------------------------------------------------------------------------------|------------------------------------------------------------------------------------------------------------------------------------------------------------------------------------------------------------------------------------------------------------------------------------------------------------------------------------------------------------------------------------------------------------------------------------|----------------------------------------------------------------------------------------------------------------------------------------------------------------------|-----------------------------------------------------------------------------------------------------------|------------------------------------------------------------------------------|-----------------------------------------|
|                                                                                                               |                                                                                                                     | CONDENSING                                                                                                                                                                                                                                                                                                                                                                                                                         | F                                                                                                                                                                    | RECOMMENDED BINS                                                                                          |                                                                              |                                         |
|                                                                                                               | NW 507<br><b>Dice</b> 10 g                                                                                          | SYSTEM                                                                                                                                                                                                                                                                                                                                                                                                                             | Head                                                                                                                                                                 | Bins kg                                                                                                   |                                                                              | kg                                      |
|                                                                                                               |                                                                                                                     |                                                                                                                                                                                                                                                                                                                                                                                                                                    | NW 507                                                                                                                                                               | ~                                                                                                         | SB193                                                                        | 129                                     |
| 2 6                                                                                                           |                                                                                                                     | Air cooled                                                                                                                                                                                                                                                                                                                                                                                                                         |                                                                                                                                                                      | ~                                                                                                         | SB322                                                                        | 168                                     |
|                                                                                                               |                                                                                                                     |                                                                                                                                                                                                                                                                                                                                                                                                                                    |                                                                                                                                                                      | CBT30EMCD                                                                                                 | SB393                                                                        | 181                                     |
|                                                                                                               |                                                                                                                     | REFRIGERANT                                                                                                                                                                                                                                                                                                                                                                                                                        |                                                                                                                                                                      | CBT30EMCD                                                                                                 | SB530                                                                        | 243                                     |
|                                                                                                               | W 22 x D 22 x H 22 mm<br>NW H 507<br>Half Dice 6 g<br>W 10 x D 22 x H 28 mm                                         | GAS<br>R290<br>VOLTAGE<br>V/Hz/ph<br>230/50/1                                                                                                                                                                                                                                                                                                                                                                                      | • : Ice chute                                                                                                                                                        | mbination betwe                                                                                           | ed upon installa                                                             | and bin<br>ation                        |
| RTIFICATIONS                                                                                                  | CBTxxxxxxxx : need additional bin top  CBTxxxxxxxx : need additional bin top  CBTxxxxxxxx : need additional bin top |                                                                                                                                                                                                                                                                                                                                                                                                                                    |                                                                                                                                                                      |                                                                                                           |                                                                              |                                         |
|                                                                                                               |                                                                                                                     |                                                                                                                                                                                                                                                                                                                                                                                                                                    | Min                                                                                                                                                                  | Minimum Maxi                                                                                              |                                                                              | imum                                    |
|                                                                                                               |                                                                                                                     | Air temperature                                                                                                                                                                                                                                                                                                                                                                                                                    |                                                                                                                                                                      | 10                                                                                                        |                                                                              | 40                                      |
|                                                                                                               |                                                                                                                     | Water temperature                                                                                                                                                                                                                                                                                                                                                                                                                  |                                                                                                                                                                      | 5 35                                                                                                      |                                                                              | 35                                      |
|                                                                                                               |                                                                                                                     | Water pressure                                                                                                                                                                                                                                                                                                                                                                                                                     | 1 bar                                                                                                                                                                | ar (14 psi) 5 bar (70 p                                                                                   |                                                                              | (70 psi)                                |
|                                                                                                               |                                                                                                                     | Electrical voltage                                                                                                                                                                                                                                                                                                                                                                                                                 | -1                                                                                                                                                                   | -10% +10%                                                                                                 |                                                                              |                                         |
| IMPORTANT NOTICE<br>lels and specifications a<br>spec sheet is meant for con<br>ror technical documentation p | ge without notice.<br>pse only.<br>lease refer to our service manuals.                                              |                                                                                                                                                                                                                                                                                                                                                                                                                                    | www.scotsman-ice.it<br>www.scotsman-ice.com                                                                                                                          |                                                                                                           |                                                                              |                                         |