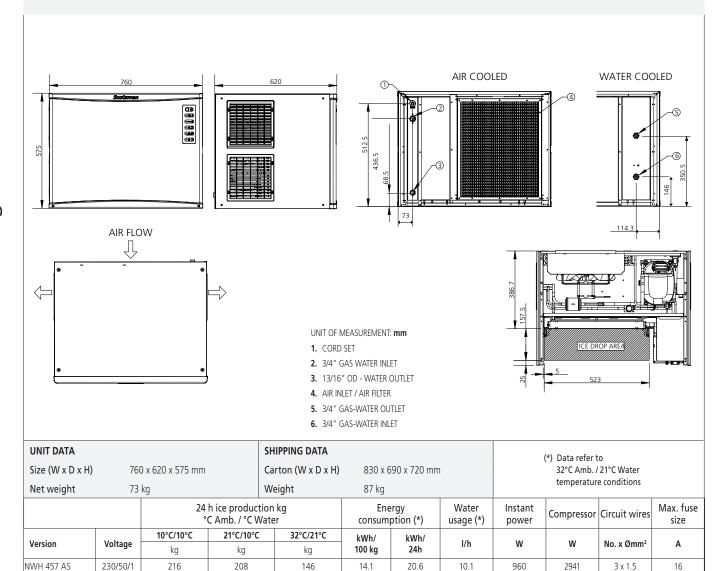

#### **OPERATING REQUIREMENTS**

|                    | Minimum        | Maximum        |
|--------------------|----------------|----------------|
| Air temperature    | 10             | 40             |
| Water temperature  | 5              | 35             |
| Water pressure     | 1 bar (14 psi) | 5 bar (70 psi) |
| Electrical voltage | -10%           | +10%           |

IMPORTANT NOTICE

lels and specifications a ge without notice.

spec sheet is meant for conror technical documentation please refer to our service manuals.

www.scotsman-ice.it www.scotsman-ice.com

NW 457 AS

230/50/1

216

204

157

12.8

20.1

11.5