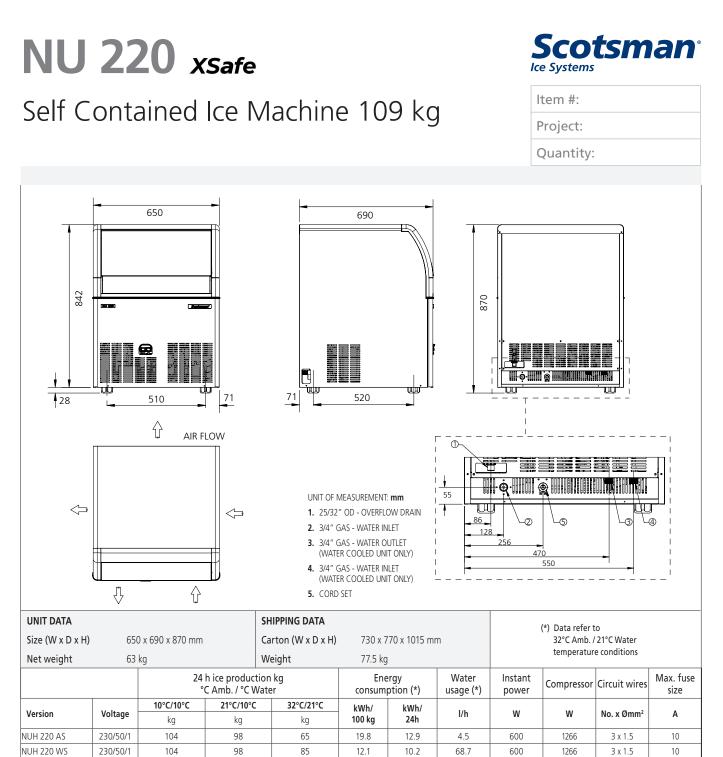

|                                                                                                                               |                                                         | <ul> <li>FEATURES</li> <li>Front-in &amp; front-out air flow: no need to leave space on the back.</li> <li>Resistant stainless steel exterior.</li> <li>High grade appearance.</li> <li>Front access condenser air filter: a do-it-yourself cleaning operation that saves time and money and makes your ice maker live longer.</li> <li>Ergonomic access to ice with sliding disappearing door: one touch door lift makes barman's life significantly easier.</li> <li>One touch cleaning: reduces labor costs and saves time and simplifies cleaning process.</li> <li>Routine Maintenance visible alarm light on front panel.</li> <li>Built-in storage bin: allows undercounter installations for easier fit-in solution, specifically for coffee shops.</li> <li>XSafe: natural sanitation system, integrated inside the ice maker and operating automatically 24/7 to keep equipment clean &amp; safe.</li> </ul> |                |                  |  |
|-------------------------------------------------------------------------------------------------------------------------------|---------------------------------------------------------|------------------------------------------------------------------------------------------------------------------------------------------------------------------------------------------------------------------------------------------------------------------------------------------------------------------------------------------------------------------------------------------------------------------------------------------------------------------------------------------------------------------------------------------------------------------------------------------------------------------------------------------------------------------------------------------------------------------------------------------------------------------------------------------------------------------------------------------------------------------------------------------------------------------------|----------------|------------------|--|
|                                                                                                                               |                                                         | CONDENSING<br>SYSTEM                                                                                                                                                                                                                                                                                                                                                                                                                                                                                                                                                                                                                                                                                                                                                                                                                                                                                                   |                |                  |  |
| NU 220<br>Dice 10 g<br>W 22 x D                                                                                               | 9<br>22 x H 22 mm                                       | Air cooled<br>Water cooled                                                                                                                                                                                                                                                                                                                                                                                                                                                                                                                                                                                                                                                                                                                                                                                                                                                                                             |                |                  |  |
|                                                                                                                               |                                                         | REFRIGERANT<br>GAS                                                                                                                                                                                                                                                                                                                                                                                                                                                                                                                                                                                                                                                                                                                                                                                                                                                                                                     |                | IAL BIN<br>ACITY |  |
| NU H 220<br>Half Dice<br>W 10 x D                                                                                             |                                                         | R404A<br>R452A                                                                                                                                                                                                                                                                                                                                                                                                                                                                                                                                                                                                                                                                                                                                                                                                                                                                                                         | 37 kg          |                  |  |
| NU L 220                                                                                                                      |                                                         | VOLTAGE<br>V/Hz/ph                                                                                                                                                                                                                                                                                                                                                                                                                                                                                                                                                                                                                                                                                                                                                                                                                                                                                                     |                |                  |  |
| Large Di                                                                                                                      |                                                         | 230/50/1                                                                                                                                                                                                                                                                                                                                                                                                                                                                                                                                                                                                                                                                                                                                                                                                                                                                                                               |                |                  |  |
| RTIFICATIONS                                                                                                                  |                                                         | OPERATING REQUIREMENTS                                                                                                                                                                                                                                                                                                                                                                                                                                                                                                                                                                                                                                                                                                                                                                                                                                                                                                 |                |                  |  |
|                                                                                                                               | •                                                       |                                                                                                                                                                                                                                                                                                                                                                                                                                                                                                                                                                                                                                                                                                                                                                                                                                                                                                                        | Minimum        | Maximum          |  |
|                                                                                                                               |                                                         | Air temperature                                                                                                                                                                                                                                                                                                                                                                                                                                                                                                                                                                                                                                                                                                                                                                                                                                                                                                        | 10             | 40               |  |
|                                                                                                                               |                                                         | Water temperature                                                                                                                                                                                                                                                                                                                                                                                                                                                                                                                                                                                                                                                                                                                                                                                                                                                                                                      | 5              | 35               |  |
|                                                                                                                               |                                                         | Water pressure                                                                                                                                                                                                                                                                                                                                                                                                                                                                                                                                                                                                                                                                                                                                                                                                                                                                                                         | 1 bar (14 psi) | 5 bar (70 psi)   |  |
|                                                                                                                               |                                                         | Electrical voltage                                                                                                                                                                                                                                                                                                                                                                                                                                                                                                                                                                                                                                                                                                                                                                                                                                                                                                     | -10%           | +10%             |  |
| IMPORTANT NOTICE<br>lels and specifications a<br>spec sheet is meant for com-<br>ror technical documentation please reference | ge without notice.<br>ose only.<br>our service manuals. | www.scotsman-ice.it<br>www.scotsman-ice.com                                                                                                                                                                                                                                                                                                                                                                                                                                                                                                                                                                                                                                                                                                                                                                                                                                                                            |                |                  |  |