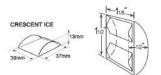

## PRODUCT FEATURES

- Individual premium crescent cube.
- Stainless steel evaporator.
- Snap fit parts for easy cleaning.
- Protected by HoshiGuard Antimicrobial Agent.
- CycleSaver Design.
- EverCheck alert system.
- Durable stainless steel exterior.
- Removable air filters.
- 3 year parts & labour on the entire unit, 5 year parts & labour on the evaporator, 5 year (parts only) on compressor and air cooled condenser coil.