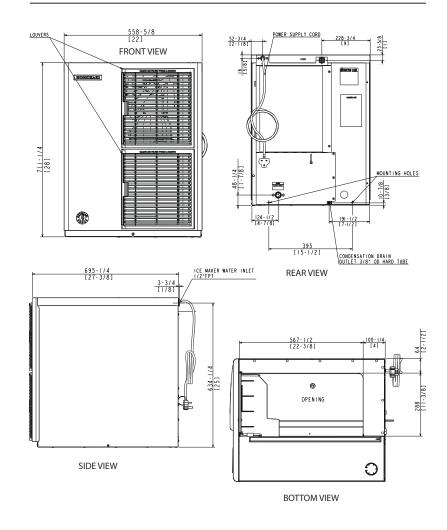

## TECHNICAL DRAWING

## PRODUCT SPECIFICATION

| Production Capacity      | Approx. 280kg @21°C Air temp; 10°C Water      |
|--------------------------|-----------------------------------------------|
| per 24hours              | Approx. 262kg @32°C Air temp; 21°C Water      |
| Max Storage Capacity     | Select Bin & Kit                              |
| Freeze Cycle Time        | Approx. 22-26 Min                             |
| Ice Production Per cycle | Approx. 4.9kg/480pcs                          |
| Dimensions               | 559mm (W) x 695mm (D) x 711mm (H)             |
| Cooling                  | Air                                           |
| Weight Net/Gross (kg)    | 59 / 68                                       |
| AC Supply Voltage        | 1 PHASE 220-240V 50Hz / 10amp Plug            |
| Amperage                 | Running: 8.4A                                 |
| Refrigerant Charge       | R404A                                         |
|                          | Ambient Temp.: 7-38°C                         |
| Operating Conditions     | Water Supply Temp.: 7-32°C                    |
|                          | Water Supply Pressure: 0.07-0.8MPa (0.7-8bar) |
|                          | Voltage Range: 198-254V                       |