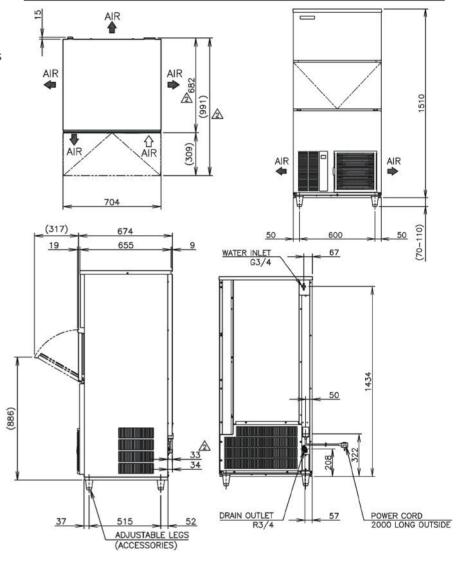

## TECHNICAL DRAWING

## PRODUCT SPECIFICATION

| Production Capacity      | Approx. 220kg @ 10°C Air temp; 10°C Water        |
|--------------------------|--------------------------------------------------|
| per 24hours              | Approx. 205kg @ 21°C Air temp; 15°C Water        |
|                          | Approx. 160kg @ 32°C Air temp; 21°C Water        |
| Max Storage Capacity     | Approx. 110kg (Bin Control Setting Approx. 80kg) |
| Freeze Cycle Time        | Approx. 20 Min                                   |
| Ice Production Per cycle | Approx. 3.2kg/140pcs                             |
| Dimensions               | 704mm (W) x 665mm (D) x 1580mm (H)               |
|                          | (Units include adjustable legs 70-110mm)         |
| Cooling                  | Air                                              |
| Weight Net/Gross (kg)    | 111 / 128                                        |
| AC Supply Voltage        | 1 PHASE 220-240V 50Hz / 10AMP Plug               |
| Amperage                 | Running: 6.6A Rated: 6.6A Starting: 35A          |
| Refrigerant Charge       | R404A / 500g                                     |
| Operating Conditions     | Ambient Temp.: 1-40°C                            |
|                          | Water Supply Temp.: 5-35°C                       |
|                          | Water Supply Pressure: 0.07-0.8MPa (0.7-8bar)    |
|                          | Voltage Range: Rated Voltage ±6%                 |
|                          |                                                  |