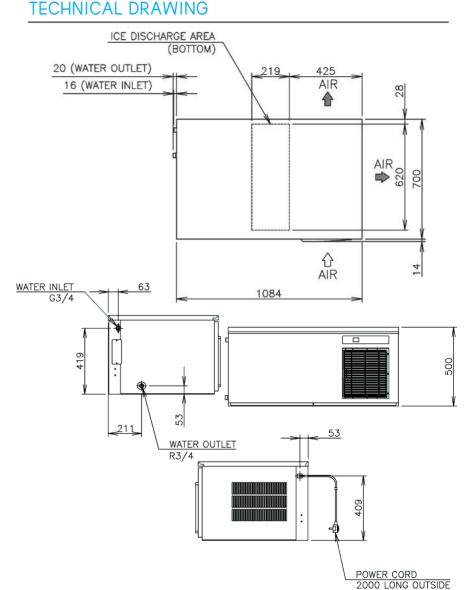

## PRODUCT SPECIFICATION

| Production Capacity per                 | Approx. 220kg @10°C Air temp; 10°C Water                                                                       |
|-----------------------------------------|----------------------------------------------------------------------------------------------------------------|
| 24hours                                 | Approx. 205kg @21°C Air temp; 15°C Water                                                                       |
|                                         | Approx. 160kg @32°C Air temp; 21°C Water                                                                       |
| Max Storage Capacity                    | Select Bin & Kit                                                                                               |
| Freeze Cycle Time                       | Approx. 19 Min                                                                                                 |
| Ice Production Per cycle                | Approx. 3.2kg/140pcs                                                                                           |
| Dimensions                              | 1084mm (W) x 700mm (D) x 500mm (H)                                                                             |
| Cooling                                 | Air                                                                                                            |
| Weight Net/Gross (kg)                   | 88 / 101                                                                                                       |
| AC Supply Voltage                       | 1 PHASE 220-240V 50Hz / 10AMP Plug                                                                             |
| Amperage Refrigerant                    | Running: 6.6A Rated: 6.6A Starting: 35A                                                                        |
| Charge                                  | R404A / 480g                                                                                                   |
| Operating Conditions                    | Ambient Temp.: 1-40°C                                                                                          |
|                                         | Water Supply Temp.: 5-35°C                                                                                     |
|                                         | Water Supply Pressure: 0.07-0.8MPa (0.7-8bar)                                                                  |
|                                         | Voltage Range: Rated Voltage ±6%                                                                               |
| Double or Triple<br>Production Capacity | Achieved by stacking these units on top of each other.<br>For pricing please contact your Hoshizaki Sales Rep. |