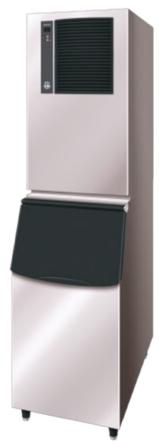

## PRODUCT SPECIFICATION

| Production Capacity per  | Approx. 220kg @10°C Air temp; 10°C Water         |
|--------------------------|--------------------------------------------------|
| 24hours                  | Approx. 205kg @21°C Air temp; 15°C Water         |
|                          | Approx. 160kg @32°C Air temp; 21°C Water         |
| Max Storage Capacity     | Select Bin & Kit                                 |
| Freeze Cycle Time        | Approx. 20 Min                                   |
| Ice Production Per cycle | Approx. 3.2kg/140pcs                             |
| Dimensions               | 560mm (W) x 700mm (D) x 880mm (H)                |
| Cooling                  | Air                                              |
| Weight Net/Gross (kg) AC | 80 / 95                                          |
| Supply Voltage           | 1 PHASE 220-240V 50Hz / 10AMP Plug               |
| Amperage                 | Running: 6.6A Rated: 6.6A Starting: 35A          |
| Refrigerant Refrigerant  | R404A / 480g                                     |
| Charge Operating         | Ambient Temp.: 1-40°C                            |
| Conditions               | Water Supply Temp.: 5-35°C                       |
|                          | Water Supply Pressure: 0.07-0.8MPa (0.7-8bar)    |
|                          | Voltage Range: Rated Voltage ±6%                 |
| Double Production        | Achieved by stacking 2 units side by side. For   |
| Capacity                 | pricing please contact your Hoshizaki Sales Rep. |