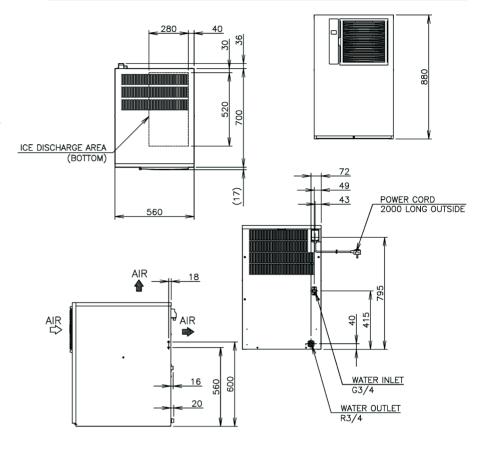

## TECHNICAL DRAWING

## PRODUCT SPECIFICATION

| Production Capacity per  | Approx. 220kg @10°C Air temp; 10°C Water         |
|--------------------------|--------------------------------------------------|
| 24hours                  | Approx. 205kg @21°C Air temp; 15°C Water         |
|                          | Approx. 160kg @32°C Air temp; 21°C Water         |
| Max Storage Capacity     | Select Bin & Kit                                 |
| Freeze Cycle Time        | Approx. 20 Min                                   |
| Ice Production Per cycle | Approx. 3.2kg/140pcs                             |
| Dimensions               | 560mm (W) x 700mm (D) x 880mm (H)                |
| Cooling                  | Air                                              |
| Weight Net/Gross (kg) AC | 80 / 95                                          |
| Supply Voltage           | 1 PHASE 220-240V 50Hz / 10AMP Plug               |
| Amperage                 | Running: 6.6A Rated: 6.6A Starting: 35A          |
| Refrigerant Refrigerant  | R404A / 480g                                     |
| Charge Operating         | Ambient Temp.: 1-40°C                            |
| Conditions               | Water Supply Temp.: 5-35°C                       |
|                          | Water Supply Pressure: 0.07-0.8MPa (0.7-8bar)    |
|                          | Voltage Range: Rated Voltage ±6%                 |
| Double Production        | Achieved by stacking 2 units side by side. For   |
| Capacity                 | pricing please contact your Hoshizaki Sales Rep. |