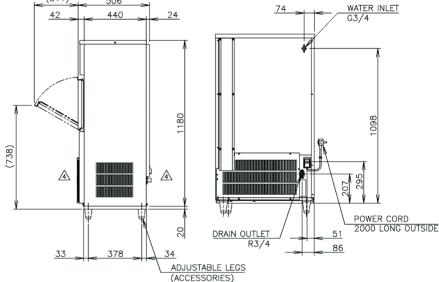

## TECHNICAL DRAWING

## PRODUCT SPECIFICATION

| Production Capacity      | Approx. 117kg @10°C Air temp; 10°C Water        |
|--------------------------|-------------------------------------------------|
| per 24hours              | Approx. 104kg @21°C Air temp; 15°C Water        |
|                          | Approx. 88kg @32°C Air temp; 21°C Water         |
| Max Storage Capacity     | Approx. 50kg (Bin Control Setting Approx. 28kg) |
| Freeze Cycle Time        | Approx. 22 Min                                  |
| Ice Production Per cycle | Approx. 1.8kg/80pcs                             |
| Dimensions               | 704mm (W) x 506mm (D) x 1270mm (H)              |
|                          | (Units include adjustable legs 70-110mm)        |
| Cooling                  | Air                                             |
| Weight Net/Gross (kg)    | 76 / 85                                         |
| AC Supply Voltage        | 1 PHASE 220-240V 50Hz / 10AMP Plug              |
| Amperage                 | Running: 4.5A Rated: 4.5A Starting: 19A         |
| Refrigerant Charge       | R404A / 380g                                    |
| Operating Conditions     | Ambient Temp.: 1-40°C                           |
|                          | Water Supply Temp.: 5-35°C                      |
|                          | Water Supply Pressure: 0.07-0.8MPa (0.7-8bar)   |
|                          | Voltage Range: Rated Voltage ±6%                |
|                          |                                                 |