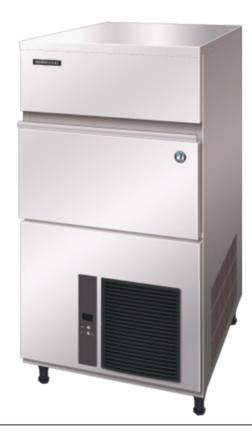

## **PRODUCT FEATURES**

- New intelligent control circuit dedicated to saving power and water consumption.
- Micro computer controller controls ice making process to work at peak performance in any conditions.
- Inbuilt safety features freeze cycle back up timer, defrost back up, low voltage & high amp protector.
- New 7 segment operational display panel for ease of use.
- Unique closed cell water circuit for ultimate contamination protection.
- Durable Stainless Steel Exterior.
- Easily accessible & cleanable air filters reduce costly callouts.
- Exceptionally hard crystal clear cubes that melt slowly.
- Auto rinse and flush cycle.
- 3-year parts & labour warranty on entire unit, 5 years (parts only) on compressor & air-cooled condenser coil.