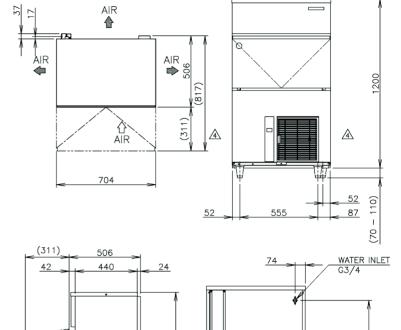

## TECHNICAL DRAWING

## PRODUCT SPECIFICATION

| Production Capacity      | Approx. 117kg @10°C Air temp; 10°C Water        |
|--------------------------|-------------------------------------------------|
| per 24hours              | Approx. 104kg @21°C Air temp; 15°C Water        |
|                          | Approx. 88kg @32°C Air temp; 21°C Water         |
| Max Storage Capacity     | Approx. 50kg (Bin Control Setting Approx. 28kg) |
| Freeze Cycle Time        | Approx. 22 Min                                  |
| Ice Production Per cycle | Approx. 1.8kg/80pcs                             |
| Dimensions               | 704mm (W) x 506mm (D) x 1270mm (H)              |
|                          | (Units include adjustable legs 70-110mm)        |
| Cooling                  | Air                                             |
| Weight Net/Gross (kg)    | 76 / 85                                         |
| AC Supply Voltage        | 1 PHASE 220-240V 50Hz / 10AMP Plug              |
| Amperage                 | Running: 4.5A Rated: 4.5A Starting: 19A         |
| Refrigerant Charge       | R404A / 380g                                    |
| Operating Conditions     | Ambient Temp.: 1-40°C                           |
|                          | Water Supply Temp.: 5-35°C                      |
|                          | Water Supply Pressure: 0.07-0.8MPa (0.7-8bar)   |
|                          | Voltage Range: Rated Voltage ±6%                |
|                          |                                                 |