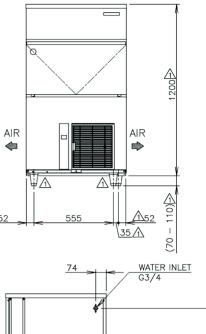

## TECHNICAL DRAWING

## PRODUCT SPECIFICATION

| Production Capacity      | Approx. 100kg @ 10°C Air temp; 10°C Water      |
|--------------------------|------------------------------------------------|
| per 24hours              | Approx. 95kg @ 21°C Air temp; 15°C Water       |
|                          | Approx. 82kg @ 32°C Air temp; 21°C Water       |
| Max Storage Capacity     | Approx. 50kg(Bin Control Setting Approx. 28kg) |
| Freeze Cycle Time        | Approx. 14 Min                                 |
| Ice Production Per cycle | Approx. 1.15kg/190pcs                          |
| Dimensions               | 704mm (W) x 506mm (D) x 1270mm (H)             |
|                          | (Units include adjustable legs 70-110mm)       |
| Cooling                  | Air                                            |
| Weight Net/Gross (kg)    | 76 / 85                                        |
| AC Supply Voltage        | 1 PHASE 220-240V 50Hz / 10AMP Plug             |
| Amperage                 | Running: 4.5A Rated: 4.5A Starting: 19A        |
| Refrigerant Charge       | R404A / 380g                                   |
| Operating Conditions     | Ambient Temp.: 1-40°C                          |
|                          | Water Supply Temp.: 5-35°C                     |
|                          | Water Supply Pressure: 0.07-0.8MPa (0.7-8bar)  |
|                          | Voltage Range: Rated Voltage ±6%               |