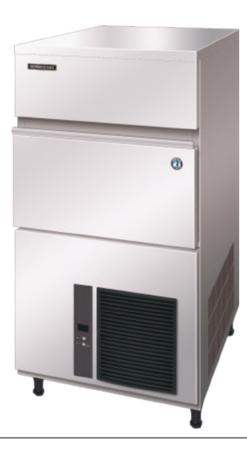

## PRODUCT SPECIFICATION

| Production Capacity      | Approx. 100kg @ 10°C Air temp; 10°C Water      |
|--------------------------|------------------------------------------------|
| per 24hours              | Approx. 95kg @ 21°C Air temp; 15°C Water       |
|                          | Approx. 82kg @ 32°C Air temp; 21°C Water       |
| Max Storage Capacity     | Approx. 50kg(Bin Control Setting Approx. 28kg) |
| Freeze Cycle Time        | Approx. 14 Min                                 |
| Ice Production Per cycle | Approx. 1.15kg/190pcs                          |
| Dimensions               | 704mm (W) x 506mm (D) x 1270mm (H)             |
|                          | (Units include adjustable legs 70-110mm)       |
| Cooling                  | Air                                            |
| Weight Net/Gross (kg)    | 76 / 85                                        |
| AC Supply Voltage        | 1 PHASE 220-240V 50Hz / 10AMP Plug             |
| Amperage                 | Running: 4.5A Rated: 4.5A Starting: 19A        |
| Refrigerant Charge       | R404A / 380g                                   |
| Operating Conditions     | Ambient Temp.: 1-40°C                          |
|                          | Water Supply Temp.: 5-35°C                     |
|                          | Water Supply Pressure: 0.07-0.8MPa (0.7-8bar)  |
|                          | Voltage Range: Rated Voltage ±6%               |