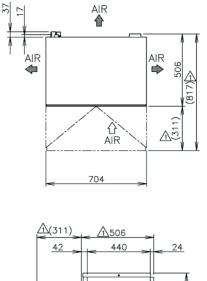

## TECHNICAL DRAWING

## PRODUCT SPECIFICATION

| Production Capacity      | Approx. 100kg @ 10°C Air temp; 10°C Water      |
|--------------------------|------------------------------------------------|
| per 24hours              | Approx. 95kg @ 21°C Air temp; 15°C Water       |
|                          | Approx. 82kg @ 32°C Air temp; 21°C Water       |
| Max Storage Capacity     | Approx. 50kg(Bin Control Setting Approx. 28kg) |
| Freeze Cycle Time        | Approx. 14 Min                                 |
| Ice Production Per cycle | Approx. 1.15kg/190pcs                          |
| Dimensions               | 704mm (W) x 506mm (D) x 1270mm (H)             |
|                          | (Units include adjustable legs 70-110mm)       |
| Cooling                  | Air                                            |
| Weight Net/Gross (kg)    | 76 / 85                                        |
| AC Supply Voltage        | 1 PHASE 220-240V 50Hz / 10AMP Plug             |
| Amperage                 | Running: 4.5A Rated: 4.5A Starting: 19A        |
| Refrigerant Charge       | R404A / 380g                                   |
| Operating Conditions     | Ambient Temp.: 1-40°C                          |
|                          | Water Supply Temp.: 5-35°C                     |
|                          | Water Supply Pressure: 0.07-0.8MPa (0.7-8bar)  |
|                          | Voltage Range: Rated Voltage ±6%               |