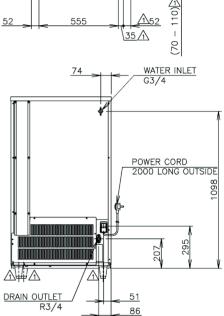

## TECHNICAL DRAWING

## PRODUCT SPECIFICATION

| Production Capacity      | Approx. 100kg @ 10°C Air temp; 10°C Water      |
|--------------------------|------------------------------------------------|
| per 24hours              | Approx. 95kg @ 21°C Air temp; 15°C Water       |
|                          | Approx. 82kg @ 32°C Air temp; 21°C Water       |
| Max Storage Capacity     | Approx. 50kg(Bin Control Setting Approx. 28kg) |
| Freeze Cycle Time        | Approx. 14 Min                                 |
| Ice Production Per cycle | Approx. 1.15kg/190pcs                          |
| Dimensions               | 704mm (W) x 506mm (D) x 1270mm (H)             |
|                          | (Units include adjustable legs 70-110mm)       |
| Cooling                  | Air                                            |
| Weight Net/Gross (kg)    | 76 / 85                                        |
| AC Supply Voltage        | 1 PHASE 220-240V 50Hz / 10AMP Plug             |
| Amperage                 | Running: 4.5A Rated: 4.5A Starting: 19A        |
| Refrigerant Charge       | R404A / 380g                                   |
| Operating Conditions     | Ambient Temp.: 1-40°C                          |
|                          | Water Supply Temp.: 5-35°C                     |
|                          | Water Supply Pressure: 0.07-0.8MPa (0.7-8bar)  |
|                          | Voltage Range: Rated Voltage ±6%               |