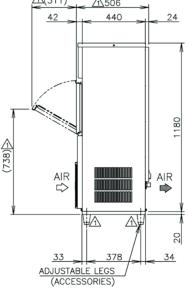

## TECHNICAL DRAWING

## PRODUCT SPECIFICATION

| Production Capacity      | Approx. 100kg @ 10°C Air temp; 10°C Water      |
|--------------------------|------------------------------------------------|
| per 24hours              | Approx. 95kg @ 21°C Air temp; 15°C Water       |
|                          | Approx. 82kg @ 32°C Air temp; 21°C Water       |
| Max Storage Capacity     | Approx. 50kg(Bin Control Setting Approx. 28kg) |
| Freeze Cycle Time        | Approx. 14 Min                                 |
| Ice Production Per cycle | Approx. 1.15kg/190pcs                          |
| Dimensions               | 704mm (W) x 506mm (D) x 1270mm (H)             |
|                          | (Units include adjustable legs 70-110mm)       |
| Cooling                  | Air                                            |
| Weight Net/Gross (kg)    | 76 / 85                                        |
| AC Supply Voltage        | 1 PHASE 220-240V 50Hz / 10AMP Plug             |
| Amperage                 | Running: 4.5A Rated: 4.5A Starting: 19A        |
| Refrigerant Charge       | R404A / 380g                                   |
| Operating Conditions     | Ambient Temp.: 1-40°C                          |
|                          | Water Supply Temp.: 5-35°C                     |
|                          | Water Supply Pressure: 0.07-0.8MPa (0.7-8bar)  |
|                          | Voltage Range: Rated Voltage ±6%               |