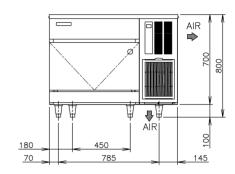

## TECHNICAL DRAWING

| Production Capacity      | Approx. 85kg @10°C Air temp; 10°C Water         |
|--------------------------|-------------------------------------------------|
| per 24hours              | Approx. 83kg @21°C Air temp; 15°C Water         |
|                          | Approx. 73kg @32°C Air temp; 21°C Water         |
| Max Storage Capacity     | Approx. 38kg (Bin Control Setting Approx. 23kg) |
| Freeze Cycle Time        | Approx. 29 Min                                  |
| Ice Production Per cycle | Approx. 1.8kg/80pcs                             |
| Dimensions               | 1004mm (W) x 600mm (D) x 800mm (H)              |
|                          | (Units include adjustable legs 90-125mm)        |
| Cooling                  | Air                                             |
| Weight Net/Gross (kg)    | 77 / 88                                         |
| AC Supply Voltage        | 1 PHASE 220-240V 50Hz / 10AMP Plug              |
| Amperage                 | Running: 4.1A Rated: 4.1A Starting: 19A         |
| Refrigerant Charge       | R134a / 290g                                    |
| Operating Conditions     | Ambient Temp.: 1-40°C                           |
|                          | Water Supply Temp.: 5-35°C                      |
|                          | Water Supply Pressure: 0.07-0.8MPa (0.7-8bar)   |
|                          | Voltage Range: Rated Voltage ±6%                |
|                          |                                                 |