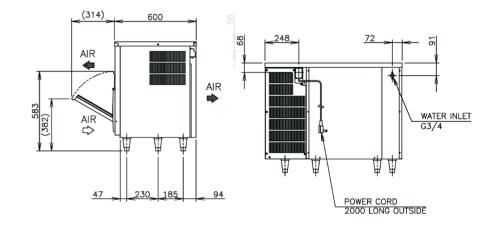

## TECHNICAL DRAWING

| Production Capacity      | Approx. 85kg @10°C Air temp; 10°C Water         |
|--------------------------|-------------------------------------------------|
| per 24hours              | Approx. 83kg @21°C Air temp; 15°C Water         |
|                          | Approx. 73kg @32°C Air temp; 21°C Water         |
| Max Storage Capacity     | Approx. 38kg (Bin Control Setting Approx. 23kg) |
| Freeze Cycle Time        | Approx. 29 Min                                  |
| Ice Production Per cycle | Approx. 1.8kg/80pcs                             |
| Dimensions               | 1004mm (W) x 600mm (D) x 800mm (H)              |
|                          | (Units include adjustable legs 90-125mm)        |
| Cooling                  | Air                                             |
| Weight Net/Gross (kg)    | 77 / 88                                         |
| AC Supply Voltage        | 1 PHASE 220-240V 50Hz / 10AMP Plug              |
| Amperage                 | Running: 4.1A Rated: 4.1A Starting: 19A         |
| Refrigerant Charge       | R134a / 290g                                    |
| Operating Conditions     | Ambient Temp.: 1-40°C                           |
|                          | Water Supply Temp.: 5-35°C                      |
|                          | Water Supply Pressure: 0.07-0.8MPa (0.7-8bar)   |
|                          | Voltage Range: Rated Voltage ±6%                |
|                          |                                                 |