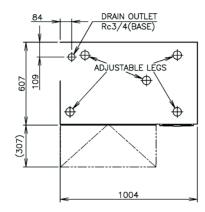

## TECHNICAL DRAWING

| Production Capacity      | Approx. 85kg @10°C Air temp; 10°C Water         |
|--------------------------|-------------------------------------------------|
| per 24hours              | Approx. 83kg @21°C Air temp; 15°C Water         |
|                          | Approx. 73kg @32°C Air temp; 21°C Water         |
| Max Storage Capacity     | Approx. 38kg (Bin Control Setting Approx. 23kg) |
| Freeze Cycle Time        | Approx. 29 Min                                  |
| Ice Production Per cycle | Approx. 1.8kg/80pcs                             |
| Dimensions               | 1004mm (W) x 600mm (D) x 800mm (H)              |
|                          | (Units include adjustable legs 90-125mm)        |
| Cooling                  | Air                                             |
| Weight Net/Gross (kg)    | 77 / 88                                         |
| AC Supply Voltage        | 1 PHASE 220-240V 50Hz / 10AMP Plug              |
| Amperage                 | Running: 4.1A Rated: 4.1A Starting: 19A         |
| Refrigerant Charge       | R134a / 290g                                    |
| Operating Conditions     | Ambient Temp.: 1-40°C                           |
|                          | Water Supply Temp.: 5-35°C                      |
|                          | Water Supply Pressure: 0.07-0.8MPa (0.7-8bar)   |
|                          | Voltage Range: Rated Voltage ±6%                |
|                          |                                                 |