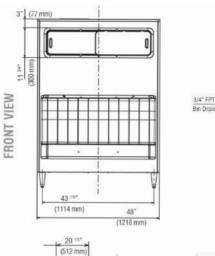

## TECHNICAL DRAWING

**ICE STORAGE** 

## PRODUCT SPECIFICATION

|  | Exterior Dimensions | 1218mm(W) x 1040mm(D) x 1680mm(H) *152mm legs included |
|--|---------------------|--------------------------------------------------------|
|  | Storage Capacity    | 591 Kg                                                 |
|  | Weight              | 165.561 Kg                                             |