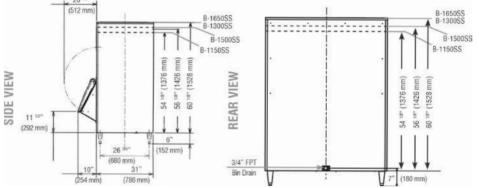

## TECHNICAL DRAWING

**ICE STORAGE** 

## PRODUCT SPECIFICATION

|  | Exterior Dimensions | 1218mm(W) x 1040mm(D) x 1680mm(H) *152mm legs included |
|--|---------------------|--------------------------------------------------------|
|  | Storage Capacity    | 591 Kg                                                 |
|  | Weight              | 165.561 Kg                                             |