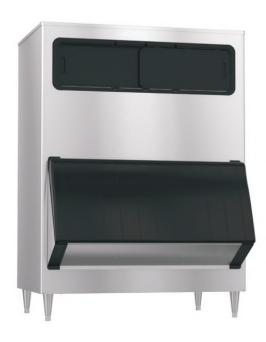

## Storage Bins

## **PRODUCT FEATURES**

- Seamless polyethylene bin liner for sanitary storage.
- Sealed door gasket reduces risk of airborne bacteria.
- Easy cleaning and long lasting attractive appearance.
- View windows provide instant inspection and thermal break.
- Pouch style insulated door prevents condensation while providing maximum access and minimal spillage.