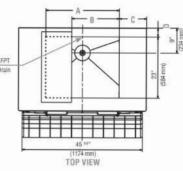

## TECHNICAL DRAWING

**ICE STORAGE** 

## PRODUCT SPECIFICATION

|  | Exterior Dimensions | 1218mm(W) x 1040mm(D) x 1680mm(H) *152mm legs included |
|--|---------------------|--------------------------------------------------------|
|  | Storage Capacity    | 591 Kg                                                 |
|  | Weight              | 165.561 Kg                                             |