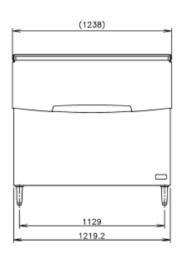

## **TECHNICAL DRAWING**

## PRODUCT SPECIFICATION

| Exterior Dimensions | 1219.2mm(W)x 820mm(D)x1168mm(H) *Units Include 152mm legs |
|---------------------|-----------------------------------------------------------|
| Storage Capacity    | Maximum 348kg                                             |
| Weight              | Net weight 64kg/Gross weight 86kg                         |