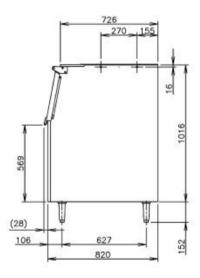

## **TECHNICAL DRAWING**

## PRODUCT SPECIFICATION

| Exterior Dimensions | 1219.2mm(W)x 820mm(D)x1168mm(H) *Units Include 152mm legs |
|---------------------|-----------------------------------------------------------|
| Storage Capacity    | Maximum 348kg                                             |
| Weight              | Net weight 64kg/Gross weight 86kg                         |