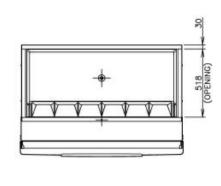

## **PRODUCT FEATURES**

- Seamless polyethylene bin liner for sanitary storage.
- Sealed door gasket reduces risk of airborne bacteria.
- Easy cleaning and long lasting attractive appearance.
- View windows provide instant inspection and thermal break.
- Pouch style insulated door prevents condensation while providing maximum access and minimal spillage.

## **TECHNICAL DRAWING**















## PRODUCT SPECIFICATION

| Exterior Dimensions | 1219.2mm(W)x 820mm(D)x1168mm(H) *Units Include 152mm legs |
|---------------------|-----------------------------------------------------------|
| Storage Capacity    | Maximum 348kg                                             |
| Weight              | Net weight 64kg/Gross weight 86kg                         |