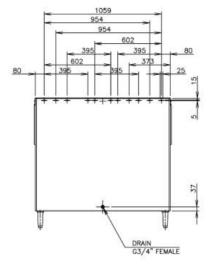

## **TECHNICAL DRAWING**

## PRODUCT SPECIFICATION

| Exterior Dimensions | 1219.2mm(W)x 820mm(D)x1168mm(H) *Units Include 152mm legs |
|---------------------|-----------------------------------------------------------|
| Storage Capacity    | Maximum 348kg                                             |
| Weight              | Net weight 64kg/Gross weight 86kg                         |