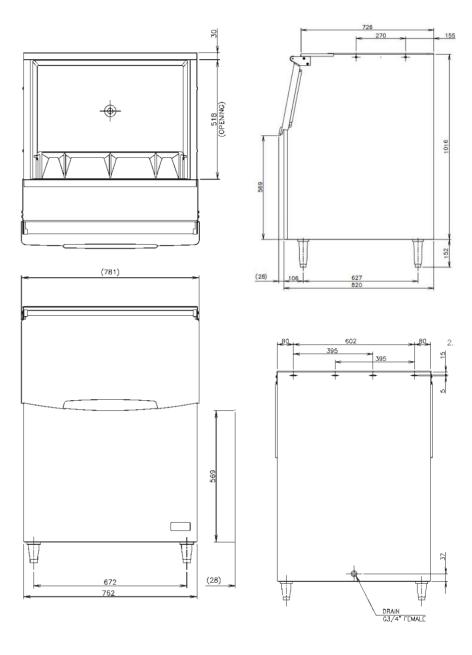

## TECHNICAL DRAWING

## PRODUCT SPECIFICATION

|   | Exterior Dimensions | 762mm(W)x 820mm(D)x 1168mm(H)*Units Include 152mm legs |
|---|---------------------|--------------------------------------------------------|
| Ī | Storage Capacity    | Maximum 217kg                                          |
| Ī | Weight              | Net weight 47kg/Gross weight 57kg                      |