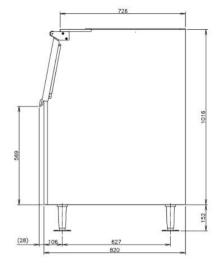

## PRODUCT SPECIFICATION

|  | Exterior Dimensions | 558.8mm(W)x 820mm(D)x 1168mm(H)*152mm legs included |
|--|---------------------|-----------------------------------------------------|
|  | Storage Capacity    | Maximum 144kg                                       |
|  | Weight              | Net weight 37kg/Gross weight 49kg                   |