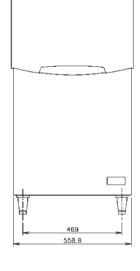

## PRODUCT SPECIFICATION

|  | Exterior Dimensions | 558.8mm(W)x 820mm(D)x 1168mm(H)*152mm legs included |
|--|---------------------|-----------------------------------------------------|
|  | Storage Capacity    | Maximum 144kg                                       |
|  | Weight              | Net weight 37kg/Gross weight 49kg                   |