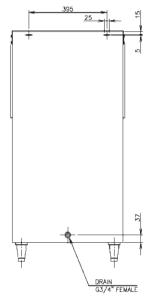

## PRODUCT SPECIFICATION

|  | Exterior Dimensions | 558.8mm(W)x 820mm(D)x 1168mm(H)*152mm legs included |
|--|---------------------|-----------------------------------------------------|
|  | Storage Capacity    | Maximum 144kg                                       |
|  | Weight              | Net weight 37kg/Gross weight 49kg                   |