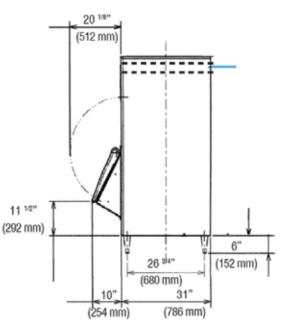

## PRODUCT FEATURES

- 82 oz. scoop protected by H-GUARD Plus Antimicrobial Agent
- Seamless polyethylene bin liner for sanitary
- Sealed door gasket reduces risk of airborne bacteria
- Ice storage capacity from 1148 lbs. to 1605 lbs.
- Easy cleaning and long lasting attractive appearance
- Foamed-in-place polyurethane insulation, in all bin walls and bottom, which provides maximum ice preservation
- New baffle design increases ice accessibility by 30%
- View windows provide instant inspection and thermal break
- Pouch style insulated door prevents condensation while providing maximum access and minimal spillage
- All bins include Universal Top Kit note application guide to verify fit
- 6" adjustable stainless steel legs



## TECHNICAL DRAWING



SIDE VIEW





(1114 mm)

48"

(1218 mm)

FRONT VIEW

## PRODUCT SPECIFICATION

| Model Number | Exterior Dimensions<br>W x D x H* | Application<br>Storage Capacity <sup>1</sup> | Cubic Volume         | Shipping Dimensions<br>L x W x H | Shipping Weight |
|--------------|-----------------------------------|----------------------------------------------|----------------------|----------------------------------|-----------------|
| B-1500SS     | 60" x 41" x 62 <sup>3/16</sup> "  | 680                                          | 47.2 ft <sup>3</sup> | 62"x33"x61"                      | 163.            |

\*Height includes 6" legs † Capacity based on volume x 13.60 kg/ft3 average density of ice