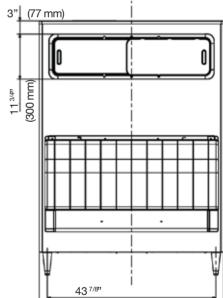

## PRODUCT FEATURES

- 82 oz. scoop protected by H-GUARD Plus Antimicrobial Agent
- Seamless polyethylene bin liner for sanitary
- Sealed door gasket reduces risk of airborne bacteria
- Ice storage capacity from 1148 lbs. to 1605 lbs.
- Easy cleaning and long lasting attractive appearance
- Foamed-in-place polyurethane insulation, in all bin walls and bottom, which provides maximum ice preservation
- New baffle design increases ice accessibility by 30%
- View windows provide instant inspection and thermal break
- Pouch style insulated door prevents condensation while providing maximum access and minimal spillage
- All bins include Universal Top Kit note application guide to verify fit
- 6" adjustable stainless steel legs