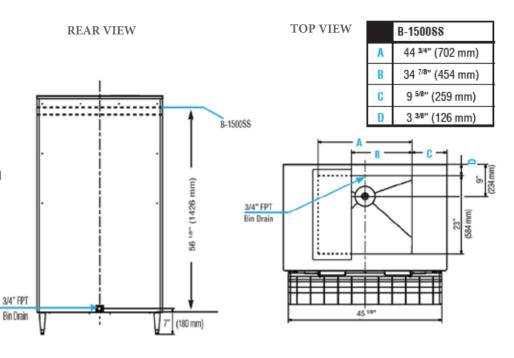

## PRODUCT SPECIFICATION

| Model Number | Exterior Dimensions<br>W x D x H* | Application<br>Storage Capacity <sup>1</sup> | Cubic Volume         | Shipping Dimensions<br>L x W x H | Shipping Weight |
|--------------|-----------------------------------|----------------------------------------------|----------------------|----------------------------------|-----------------|
| B-1500SS     | 60" x 41" x 62 <sup>3/16</sup> "  | 680                                          | 47.2 ft <sup>3</sup> | 62"x33"x61"                      | 163.            |