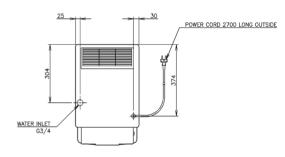

## PRODUCT FEATURES

- Premium Cubelet ice.
- Smooth ice dispense.
- No ice bridging.
- Robust and reliable.
- Sanitary self-service application.
- Easy operation Push button; dispense ice directly in to container greatly reducing risk of contamination.
- Dispenses ice only, water only or ice and water.
- Adjustable portion-controlled dispensing.
- Due to auger system water consumption is equal to ice production.
- 2 year parts & labour on entire unit, 5 year (parts only) on compressor & air cooled condenser coil.

## **TECHNICAL DRAWING**









## PRODUCT SPECIFICATION

| Production Capacity   | Approx. 60kg @10°C Air temp; 10°C Water  |
|-----------------------|------------------------------------------|
| per 24hours           | Approx .50kg @ 21°C Air temp; 15°C Water |
|                       | Approx. 38kg @ 32°C Air temp; 21°C Water |
| Max Storage Capacity  | Approx. 1.9kg                            |
| Dimensions            | 350mm (W) x 585mm (D) x 695mm (H)        |
| Cooling               | Air                                      |
| Weight Net/Gross (kg) | 47 / 56                                  |
| AC Supply Voltage     | 1 PHASE 220 - 240V 50Hz /10AMP Plug      |
| Amperage              | Rated:1.5 A Starting: 9.5 A              |
| Refrigerant Charge    | R134a                                    |
| Operati