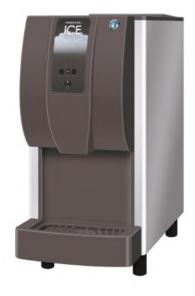

## PRODUCT FEATURES

- Premium Cubelet ice.
- Smooth ice dispense.
- No ice bridging.
- Robust and reliable.
- Sanitary self-service application.
- Easy operation Push button; dispense ice directly in to container greatly reducing risk of contamination.
- Dispenses ice only, water only or ice and water.
- Adjustable portion-controlled dispensing.
- Due to auger system water consumption is equal to ice production.
- 2 year parts & labour on entire unit, 5 year (parts only) on compressor & air cooled condenser coil.