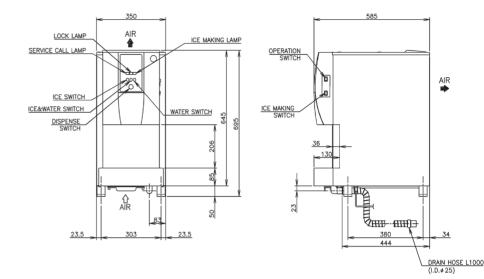

## **TECHNICAL DRAWING**

## PRODUCT SPECIFICATION

| Production Capacity   | Approx. 60kg @10°C Air temp; 10°C Water  |
|-----------------------|------------------------------------------|
| per 24hours           | Approx .50kg @ 21°C Air temp; 15°C Water |
|                       | Approx. 38kg @ 32°C Air temp; 21°C Water |
| Max Storage Capacity  | Approx. 1.9kg                            |
| Dimensions            | 350mm (W) x 585mm (D) x 695mm (H)        |
| Cooling               | Air                                      |
| Weight Net/Gross (kg) | 47 / 56                                  |
| AC Supply Voltage     | 1 PHASE 220 - 240V 50Hz /10AMP Plug      |
| Amperage              | Rated:1.5 A Starting: 9.5 A              |
| Refrigerant Charge    | R134a                                    |
| Operating Conditions  | Ambient Temp.: 5-40°C                    |
|                       | Water Supply Temp.: 5-35°C               |
|                       | Water Supply Pressure: 0.07-0.8MPa       |
|                       | Voltage Range: Rated Voltage ±6%         |