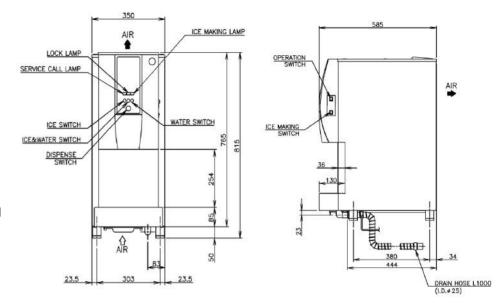

## **TECHNICAL DRAWING**

## PRODUCT SPECIFICATION

| Production Capacity         | Approx. 125kg @10°C Air temp; 10°C Water Approx. |
|-----------------------------|--------------------------------------------------|
| per 24hours                 | 105kg @ 21°C Air temp; 15°C water Approx. 85kg @ |
|                             | 32°C Air temp; 21°C water Approx. 4kg            |
| Max Storage Capacity        | 350mm (W) x 585mm (D) x 815mm (H)                |
| Dimensions                  | Air                                              |
| Cooling                     | 57 / 66                                          |
| Weight Net/Gross (kg)       | 1 PHASE 220 - 240/10AMP Plug                     |
| AC Supply Voltage           | Rated:2.8 / 2.7 A Starting: 12.6 A /10Amp Plug   |
| Amperage                    | R134a                                            |
| Refrigerant Charge          | Ambient Temp.: 5-40°C                            |
| <b>Operating Conditions</b> | Water Supply Temp.: 5-35°C                       |
|                             | Water Supply Pressure: 0.07-0.8MPa               |
|                             | Voltage Range: Rated Voltage ±6%                 |
|                             |                                                  |
|                             |                                                  |