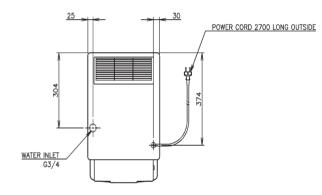

## **TECHNICAL DRAWING**

## PRODUCT SPECIFICATION

| Production Capacity         | Approx. 125kg @10°C Air temp; 10°C Water Approx. |
|-----------------------------|--------------------------------------------------|
| per 24hours                 | 105kg @ 21°C Air temp; 15°C water Approx. 85kg @ |
|                             | 32°C Air temp; 21°C water Approx. 4kg            |
| Max Storage Capacity        | 350mm (W) x 585mm (D) x 815mm (H)                |
| Dimensions                  | Air                                              |
| Cooling                     | 57 / 66                                          |
| Weight Net/Gross (kg)       | 1 PHASE 220 - 240/10AMP Plug                     |
| AC Supply Voltage           | Rated:2.8 / 2.7 A Starting: 12.6 A /10Amp Plug   |
| Amperage                    | R134a                                            |
| Refrigerant Charge          | Ambient Temp.: 5-40°C                            |
| <b>Operating Conditions</b> | Water Supply Temp.: 5-35°C                       |
|                             | Water Supply Pressure: 0.07-0.8MPa               |
|                             | Voltage Range: Rated Voltage ±6%                 |
|                             |                                                  |
|                             |                                                  |