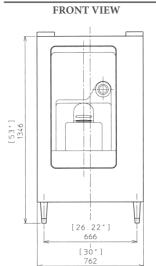

## **TECHNICAL DRAWING**

## PRODUCT SPECIFICATION

| Max Storage Capacity  | Approx. 90kg                                                                           |
|-----------------------|----------------------------------------------------------------------------------------|
| Dimensions            | 762mm (W) x 757mm (D) x 1346mm (H)                                                     |
| Dispensing gear motor | 60W                                                                                    |
| Weight Net/Gross (kg) | 57                                                                                     |
| Production            | Select Modular Head unit KMD-201AB, KMD-270AB or KM-660MAJ-E & Top Kit (Sold Separate) |
| AC Supply Voltage     | 1 PHASE 240V/50Hz/10AMP Plug                                                           |
| Amperage              | Rated:1.4A                                                                             |
| Operating Conditions  | Ambient Temp.: 7-38°C                                                                  |
| operating conditions  | Voltage Range: 104 -132V                                                               |