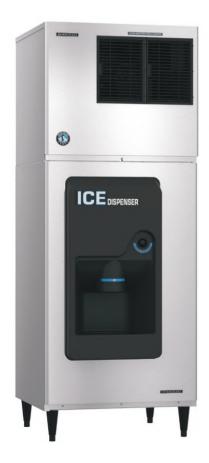

## PRODUCT SPECIFICATION

| Max Storage Capacity  | Approx. 90kg                                                                           |
|-----------------------|----------------------------------------------------------------------------------------|
| Dimensions            | 762mm (W) x 757mm (D) x 1346mm (H)                                                     |
| Dispensing gear motor | 60W                                                                                    |
| Weight Net/Gross (kg) | 57                                                                                     |
| Production            | Select Modular Head unit KMD-201AB, KMD-270AB or KM-660MAJ-E & Top Kit (Sold Separate) |
| AC Supply Voltage     | 1 PHASE 240V/50Hz/10AMP Plug                                                           |
| Amperage              | Rated:1.4A                                                                             |
| Operating Conditions  | Ambient Temp.: 7-38°C                                                                  |
| operating conditions  | Voltage Range: 104 -132V                                                               |