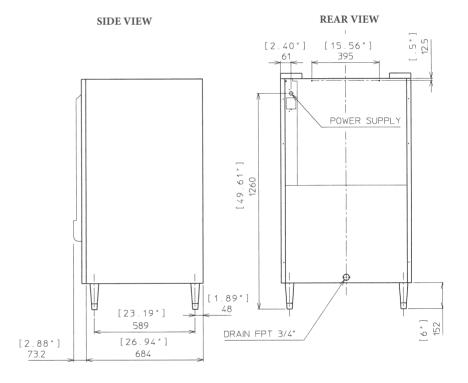

## **TECHNICAL DRAWING**

## PRODUCT SPECIFICATION

| Max Storage Capacity  | Approx. 90kg                                                                           |
|-----------------------|----------------------------------------------------------------------------------------|
| Dimensions            | 762mm (W) x 757mm (D) x 1346mm (H)                                                     |
| Dispensing gear motor | 60W                                                                                    |
| Weight Net/Gross (kg) | 57                                                                                     |
| Production            | Select Modular Head unit KMD-201AB, KMD-270AB or KM-660MAJ-E & Top Kit (Sold Separate) |
| AC Supply Voltage     | 1 PHASE 240V/50Hz/10AMP Plug                                                           |
| Amperage              | Rated:1.4A                                                                             |
| Operating Conditions  | Ambient Temp.: 7-38°C                                                                  |
| operating conditions  | Voltage Range: 104 -132V                                                               |