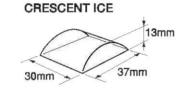

#### Sanitary Ice Cube Dispenser

### **PRODUCT FEATURES**

- Produce more quality ice.
- Crystal clear, hard individual uniquely shaped Crescent cubes that last longer in drinks.
- Use less energy.
- Cycle 1/2 as many times as competition.
- Cubes do not clump together in storage bins.
- Unique stainless steel evaporator design which is unaffected by caustic water, harsh cleaning agents and does not crack or peel like nickel plated evaporators.
- Long life stainless steel construction.
- Inbuilt, removable, easily cleaned, reusable.



### SHAPE OF ICE:



# PRODUCT SPECIFICATION

| Max Storage Capacity  | Approx. 59kg                               |
|-----------------------|--------------------------------------------|
| Dimensions            | 560mm (W) x 757mm (D) x 1349mm (H)         |
| Dispensing gear motor | 60W                                        |
| Weight Net/Gross (kg) | 57                                         |
| AC Supply Voltage     | 1 PHASE 240V 50Hz/10AMP Plug               |
| Amperage              | Rated:1.4A                                 |
| Production            | Select Modular Head unit KMD-201AB,        |
|                       | KMD-270AB or KM-660MAJ-E (Sold Separately) |
| Operating Conditions  | Ambient Temp.: 7-38°C                      |
|                       | Voltage Range:10