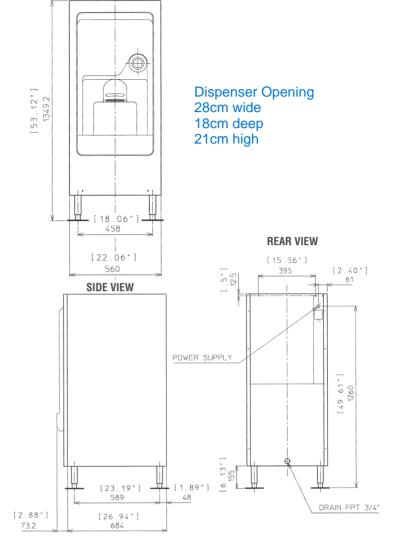

# PRODUCT SPECIFICATION

| Max Storage Capacity  | Approx. 59kg                               |
|-----------------------|--------------------------------------------|
| Dimensions            | 560mm (W) x 757mm (D) x 1349mm (H)         |
| Dispensing gear motor | 60W                                        |
| Weight Net/Gross (kg) | 57                                         |
| AC Supply Voltage     | 1 PHASE 240V 50Hz/10AMP Plug               |
| Amperage              | Rated:1.4A                                 |
| Production            | Select Modular Head unit KMD-201AB,        |
|                       | KMD-270AB or KM-660MAJ-E (Sold Separately) |
| Operating Conditions  | Ambient Temp.: 7-38°C                      |
|                       | Voltage Range:104 -132V                    |

# **TECHNICAL DRAWING**

FRONT VIEW