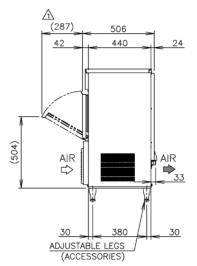

## **TECHNICAL DRAWING**

## PRODUCT SPECIFICATION

| Production Capacity      | Approx.45kg @10°C Air temp; 10°C Water          |
|--------------------------|-------------------------------------------------|
| per 24hours              | Approx. 44kg @21°C Air temp; 15°C Water         |
|                          | Approx. 37kg @32°C Air temp; 21°C Water         |
| Max Storage Capacity     | Approx. 26kg (Bin Control Setting Approx. 18kg) |
| Freeze Cycle Time        | Approx. 22 Min                                  |
| Ice Production Per cycle | Approx. 0.72kg/56pcs                            |
| Dimensions               | 633mm (W) x 506mm (D) x 930mm (H)               |
|                          | (Units include adjustable legs 90-125mm)        |
| Cooling                  | Air                                             |
| Weight Net/Gross (kg)    | 53 / 61                                         |
| AC Supply Voltage        | 1 PHASE 220-240V 50Hz / 10AMP Plug Running:     |
| Amperage                 | 2.9A Rated: 2.9A Starting: 17A                  |
| Refrigerant Charge       | R134a / 200g                                    |
| Operating Conditions     | Ambient Temp.: 1-40°C                           |
|                          | Water Supply Temp.: 5-35°C                      |
|                          | Water Supply Pressure: 0.07-0.8MPa (0.7-8bar)   |
|                          | Voltage Range: Rated Voltage ±6%                |
|                          |                                                 |