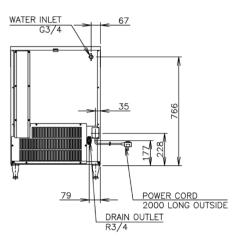

## **TECHNICAL DRAWING**

## PRODUCT SPECIFICATION

| Production Capacity      | Approx.45kg @10°C Air temp; 10°C Water          |
|--------------------------|-------------------------------------------------|
| per 24hours              | Approx. 44kg @21°C Air temp; 15°C Water         |
|                          | Approx. 37kg @32°C Air temp; 21°C Water         |
| Max Storage Capacity     | Approx. 26kg (Bin Control Setting Approx. 18kg) |
| Freeze Cycle Time        | Approx. 22 Min                                  |
| Ice Production Per cycle | Approx. 0.72kg/56pcs                            |
| Dimensions               | 633mm (W) x 506mm (D) x 930mm (H)               |
|                          | (Units include adjustable legs 90-125mm)        |
| Cooling                  | Air                                             |
| Weight Net/Gross (kg)    | 53 / 61                                         |
| AC Supply Voltage        | 1 PHASE 220-240V 50Hz / 10AMP Plug Running:     |
| Amperage                 | 2.9A Rated: 2.9A Starting: 17A                  |
| Refrigerant Charge       | R134a / 200g                                    |
| Operating Conditions     | Ambient Temp.: 1-40°C                           |
|                          | Water Supply Temp.: 5-35°C                      |
|                          | Water Supply Pressure: 0.07-0.8MPa (0.7-8bar)   |
|                          | Voltage Range: Rated Voltage ±6%                |
|                          |                                                 |