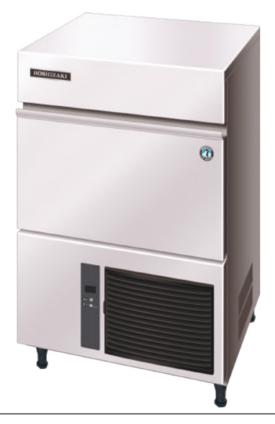

## **PRODUCT FEATURES**

- New intelligent control circuit dedicated to saving power and water consumption.
- Inbuilt safety features freeze cycle back up timer, defrost back up, low voltage & high amp protector.
- New 7 segment operational display panel for ease of use.
- Unique closed cell water circuit for ultimate contamination protection.
- Durable stainless steel exterior.
- Easily accessible and cleanable air filters reduce costly callouts.
- Exceptionally hard crystal clear cubes that melt slowly.
- Auto rinse and flush cycle.
- 3 year parts & labour warranty on entire unit, 5 year (parts only) on compressor & air cooled condenser coil.