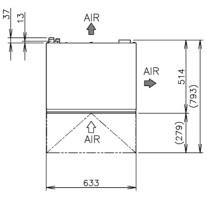

## **TECHNICAL DRAWING**

## PRODUCT SPECIFICATION

| Production Capacity      | Approx.45kg @10°C Air temp; 10°C Water          |
|--------------------------|-------------------------------------------------|
| per 24hours              | Approx. 44kg @21°C Air temp; 15°C Water         |
|                          | Approx. 37kg @32°C Air temp; 21°C Water         |
| Max Storage Capacity     | Approx. 26kg (Bin Control Setting Approx. 18kg) |
| Freeze Cycle Time        | Approx. 22 Min                                  |
| Ice Production Per cycle | Approx. 0.72kg/56pcs                            |
| Dimensions               | 633mm (W) x 506mm (D) x 930mm (H)               |
|                          | (Units include adjustable legs 90-125mm)        |
| Cooling                  | Air                                             |
| Weight Net/Gross (kg)    | 53 / 61                                         |
| AC Supply Voltage        | 1 PHASE 220-240V 50Hz / 10AMP Plug Running:     |
| Amperage                 | 2.9A Rated: 2.9A Starting: 17A                  |
| Refrigerant Charge       | R134a / 200g                                    |
| Operating Conditions     | Ambient Temp.: 1-40°C                           |
|                          | Water Supply Temp.: 5-35°C                      |
|                          | Water Supply Pressure: 0.07-0.8MPa (0.7-8bar)   |
|                          | Voltage Range: Rated Voltage ±6%                |
|                          |                                                 |