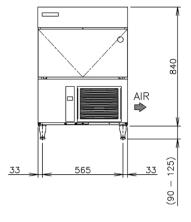

## **TECHNICAL DRAWING**

## PRODUCT SPECIFICATION

| Production Capacity      | Approx.45kg @10°C Air temp; 10°C Water          |
|--------------------------|-------------------------------------------------|
| per 24hours              | Approx. 44kg @21°C Air temp; 15°C Water         |
|                          | Approx. 37kg @32°C Air temp; 21°C Water         |
| Max Storage Capacity     | Approx. 26kg (Bin Control Setting Approx. 18kg) |
| Freeze Cycle Time        | Approx. 22 Min                                  |
| Ice Production Per cycle | Approx. 0.72kg/56pcs                            |
| Dimensions               | 633mm (W) x 506mm (D) x 930mm (H)               |
|                          | (Units include adjustable legs 90-125mm)        |
| Cooling                  | Air                                             |
| Weight Net/Gross (kg)    | 53 / 61                                         |
| AC Supply Voltage        | 1 PHASE 220-240V 50Hz / 10AMP Plug Running:     |
| Amperage                 | 2.9A Rated: 2.9A Starting: 17A                  |
| Refrigerant Charge       | R134a / 200g                                    |
| Operating Conditions     | Ambient Temp.: 1-40°C                           |
|                          | Water Supply Temp.: 5-35°C                      |
|                          | Water Supply Pressure: 0.07-0.8MPa (0.7-8bar)   |
|                          | Voltage Range: Rated Voltage ±6%                |
|                          |                                                 |