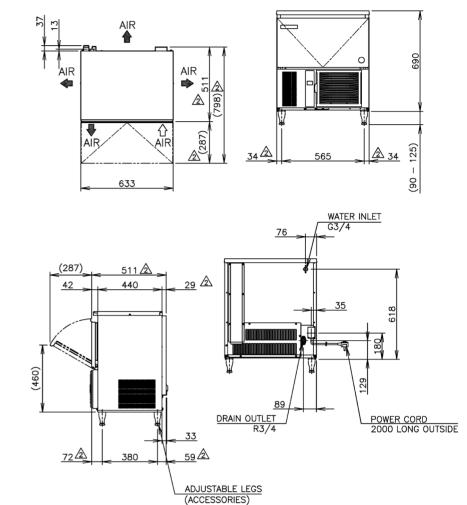

## TECHNICAL DRAWING

## PRODUCT SPECIFICATION

| Production Capacity      | Approx. 35kg @10°C Air temp; 10°C Water        |
|--------------------------|------------------------------------------------|
| per 24hours              | Approx. 32kg @21°C Air temp; 15°C Water        |
|                          | Approx. 27kg @32°C Air temp; 21°C Water        |
| Max Storage Capacity     | Approx. 15kg (Bin Control Setting Approx. 8kg) |
| Freeze Cycle Time        | Approx. 22 Min                                 |
| Ice Production Per cycle | Approx. 0.55kg/42pcs                           |
| Dimensions               | 633mm (W) x 511mm (D) x 780mm (H)              |
|                          | (Units include adjustable legs 90-125mm)       |
| Cooling                  | Air                                            |
| Weight Net/Gross (kg)    | 48 / 56                                        |
| AC Supply Voltage        | 1 PHASE 220-240V 50Hz / 10AMP Plug             |
| Amperage                 | Running: 2.4A Rated: 2.4A Starting: 13A        |
| Refrigerant Charge       | R134a / 160g                                   |
| Operating Conditions     | Ambient Temp.: 1-40°C                          |
|                          | Water Supply Temp.: 5-35°C                     |
|                          | Water Supply Pressure: 0.07-0.8MPa (0.7-8bar)  |
|                          | Voltage Range: Rated Voltage ±6%               |