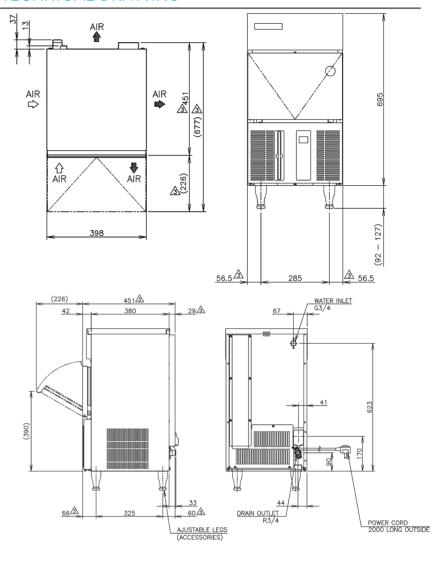

## TECHNICAL DRAWING

## PRODUCT SPECIFICATION

| Production Capacity      | Approx. 22kg @10°C Air temp; 10°C Water          |
|--------------------------|--------------------------------------------------|
| per 24hours              | Approx. 18kg @21°C Air temp; 15°C Water          |
|                          | Approx. 15kg @32°C Air temp; 21°C Water          |
| Max Storage Capacity     | Approx. 11.5kg (Bin Control Setting Approx. 6kg) |
| Freeze Cycle Time        | Approx. 19 Min                                   |
| Ice Production Per cycle | Approx. 0.27kg/21pcs                             |
| Dimensions               | 398mm (W) x 451mm (D) x 785mm (H)                |
|                          | (Units include adjustable legs 90-125mm)         |
| Cooling                  | Air                                              |
| Weight Net/Gross (kg)    | 34/39                                            |
| AC Supply Voltage        | 1 PHASE 220-240V 50Hz /10AMP Plug                |
| Amperage                 | Running: 1.7A Rated: 1.7A Starting: 10A          |
| Refrigerant Charge       | R134a / 130g                                     |
| Operating Conditions     | Ambient Temp.: 1-40°C                            |
|                          | Water Supply Temp.: 5-35°C                       |
|                          | Water Supply Pressure: 0.07-0.8MPa (0.7-8bar)    |
|                          | Voltage Range: Rated Voltage ±6%                 |
|                          |                                                  |