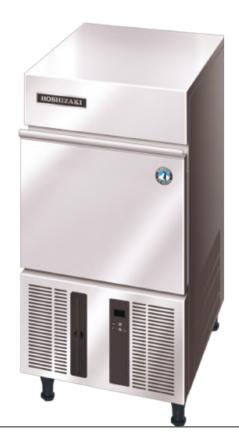

## PRODUCT FEATURES

- New intelligent control circuit dedicated to saving power and water consumption.
- Inbuilt safety features freeze cycle back up timer, defrost back up, low voltage & high amp protector.
- New 7 segment operational display panel for ease of use.
- Unique closed cell water circuit for ultimate contamination protection.
- Durable stainless steel exterior.
- Easily accessible and cleanable air filters reduce costly callouts.
- Exceptionally hard crystal clear cubes that melt slowly.
- Auto rinse and flush cycle.
- 3 year parts and labour warranty on entire unit,
  5 year (parts only) on compressor & air cooled condenser coil.

## PRODUCT SPECIFICATION

| Production Capacity      | Approx. 22kg @10°C Air temp; 10°C Water          |
|--------------------------|--------------------------------------------------|
| per 24hours              | Approx. 18kg @21°C Air temp; 15°C Water          |
|                          | Approx. 15kg @32°C Air temp; 21°C Water          |
| Max Storage Capacity     | Approx. 11.5kg (Bin Control Setting Approx. 6kg) |
| Freeze Cycle Time        | Approx. 19 Min                                   |
| Ice Production Per cycle | Approx. 0.27kg/21pcs                             |
| Dimensions               | 398mm (W) x 451mm (D) x 785mm (H)                |
|                          | (Units include adjustable legs 90-125mm)         |
| Cooling                  | Air                                              |
| Weight Net/Gross (kg)    | 34/39                                            |
| AC Supply Voltage        | 1 PHASE 220-240V 50Hz /10AMP Plug                |
| Amperage                 | Running: 1.7A Rated: 1.7A Starting: 10A          |
| Refrigerant Charge       | R134a / 130g                                     |
| Operating Conditions     | Ambient Temp.: 1-40°C                            |
|                          | Water Supply Temp.: 5-35°C                       |
|                          | Water Supply Pressure: 0.07-0.8MPa (0.7-8bar)    |
|                          | Voltage Range: Rated Voltage ±6%                 |
|                          |                                                  |