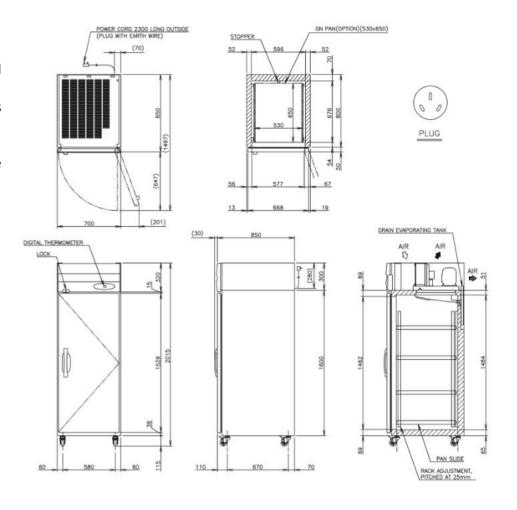

## TECHNICAL DRAWING

## PRODUCT SPECIFICATION

| Exterior              | Stainless Steel,                          |
|-----------------------|-------------------------------------------|
|                       | Galvanized Steel (Rear /Bottom)           |
| Interior              | Stainless Steel                           |
| Max Storage Capacity  | 630L                                      |
| Temperature Control   | Microprocessor controlled Adjustable from |
|                       | -6 to 12°C                                |
| Evaporator            | Fin & Tube type                           |
| Outside Dimensions    | 700mm (W) x 850mm (D) x 2015mm (H)        |
| Inside Dimensions     | 596mm (W) x 676mm (D) x 1484mm (H)        |
| Refrigeration System  | Forced Air Circulation                    |
| Weight Net/Gross (kg) | 124 / 146                                 |
| AC Supply Voltage     | 1 PHASE 220 - 240V 50Hz /10amp Plug       |
| Amperage              | Rated: 5.3A Starting: 23.4A               |
| Refrigerant           | R134a/160g                                |
| Operating Conditions  | Ambient Temp.: 5-43°C                     |
|                       | Voltage Range: Rated Voltage ±6%          |