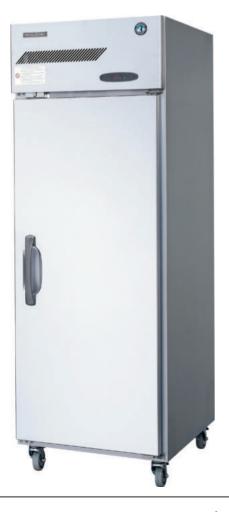

## **PRODUCT FEATURES**

- Stainless steel interior and exterior.
- Lockable Full Length Door
- Programmable Digital controller and display.
- 4 x 2/1 Gastronorm adjustable shelves with rails.
- 2 years parts and labour warranty.
- Comes standard with 4 x 115mm lockable castors (not legs).
- Optional Adjustable legs 150 180mm (Sold separately).