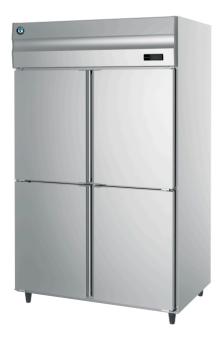

## **PRODUCT FEATURES**

- Split doors and Upright series.
- Stainless steel interior and exterior.
- Programmable electronic controller and display
- Standard with 8 x shelves.
- 2 years parts and labour warranty.
- Comes standard with 4 x lockable (115 mm) castors (not legs).

## PRODUCT SPECIFICATION

| Interior              | Stainless Steel, ABS Plastic (Doors)                |
|-----------------------|-----------------------------------------------------|
| Exterior              | Stainless Steel, Galvanized Steel (Top,Rear,Bottom) |
| Effective Capacity    | 1047L                                               |
| Temperature Control   | Microprocessor adjustable                           |
|                       | from -23°C to -7°C                                  |
| Evaporator            | Fin & Tube type                                     |
| Outside Dimensions    | 1200mm (W) x 800mm (D) x 2015mm(H)                  |
| Inside Dimensions     | 1096mm (W) x 646mm (D) x 1484mm (H)                 |
| Refrigeration System  | Forced Air Circulation                              |
| Weight Net/Gross (kg) | 149 / 180                                           |
| AC Supply Voltage     | 1 PHASE 220 - 240V 50Hz /10amp Plug                 |
| Amperage              | Rated: 4.9A Starting: 15.6A                         |
| Refrigerant Operating | R404A                                               |
| Conditions            | Ambient Temp.: 5-43°C                               |
|                       | Voltage Range: Rated Voltage ±6%                    |