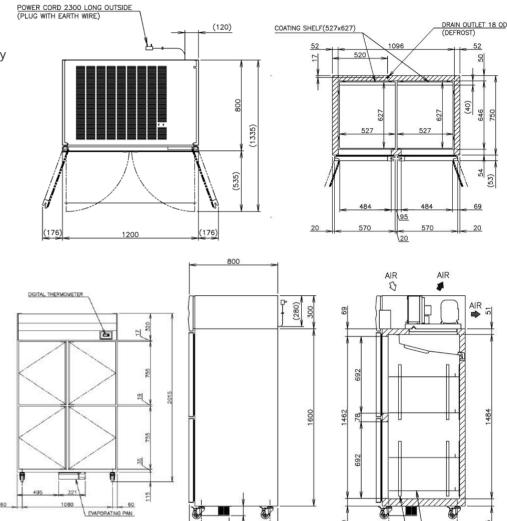

## **TECHNICAL DRAWING**

86

## PRODUCT SPECIFICATION

| Interior              | Stainless Steel, ABS Plastic (Doors)                |
|-----------------------|-----------------------------------------------------|
| Exterior              | Stainless Steel, Galvanized Steel (Top,Rear,Bottom) |
| Effective Capacity    | 1047L                                               |
| Temperature Control   | Microprocessor adjustable                           |
|                       | from -23°C to -7°C                                  |
| Evaporator            | Fin & Tube type                                     |
| Outside Dimensions    | 1200mm (W) x 800mm (D) x 2015mm(H)                  |
| Inside Dimensions     | 1096mm (W) x 646mm (D) x 1484mm (H)                 |
| Refrigeration System  | Forced Air Circulation                              |
| Weight Net/Gross (kg) | 149 / 180                                           |
| AC Supply Voltage     | 1 PHASE 220 - 240V 50Hz /10amp Plug                 |
| Amperage              | Rated: 4.9A Starting: 15.6A                         |
| Refrigerant Operating | R404A                                               |
| Conditions            | Ambient Temp.: 5-43°C                               |
|                       | Voltage Range: Rated Voltage ±6%                    |