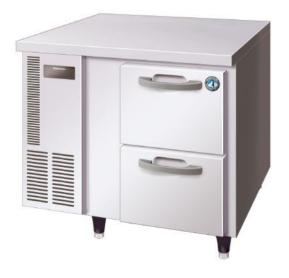

## **PRODUCT FEATURES**

- Stainless steel interior and exterior.
- Programmable Digital controller and display.
- 2 x Auto closing drawers
- Fits GN pans 150mm Deep
- Compact slide out refrigeration unit for quick maintenance.
- 2 years parts and labour warranty.
- Comes standard with 4 x 115mm lockable castors (not legs).
- Optional Adjustable legs 150 180mm (Sold separately)

## PRODUCT SPECIFICATION

| Exterior              | Stainless Steel,                     |
|-----------------------|--------------------------------------|
| Exterior              | •                                    |
|                       | Galvanized Steel (Rear /Bottom)      |
| Interior              | Stainless Steel, ABS Plastic         |
| Max Storage Capacity  | 160L                                 |
| Temperature Control   | Microprocessor controlled Adjustable |
|                       | from -25 to -7°C                     |
| Drain Evaporator Pan  | Fin & Tube type                      |
| Outside Dimensions    | 900mm (W) x 700mm (D) x 815mm (H)    |
| Inside Dimensions     | 530mm (W) x 533mm (D) x 588mm (H)    |
| Refrigeration System  | Forced Air Circulation               |
| Weight Net/Gross (kg) | 82                                   |
| AC Supply Voltage     | 1 PHASE 220-240V 50Hz /10amp Plug    |
| Amperage              | Rated: 3.0A                          |
| Refrigerant           | R404A / 200g                         |
| Operating Conditions  | Ambient Temp.: 5-43°C                |
|                       | Voltage Range: Rated Voltage ±6%     |