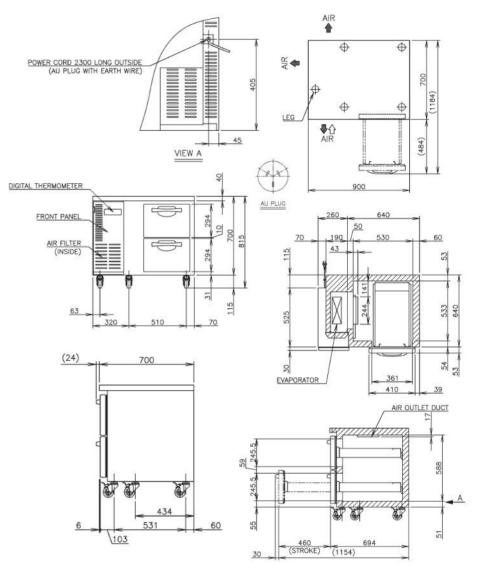

## PRODUCT SPECIFICATION

| Exterior              | Stainless Steel,                     |
|-----------------------|--------------------------------------|
| Exterior              | •                                    |
|                       | Galvanized Steel (Rear /Bottom)      |
| Interior              | Stainless Steel, ABS Plastic         |
| Max Storage Capacity  | 160L                                 |
| Temperature Control   | Microprocessor controlled Adjustable |
|                       | from -25 to -7°C                     |
| Drain Evaporator Pan  | Fin & Tube type                      |
| Outside Dimensions    | 900mm (W) x 700mm (D) x 815mm (H)    |
| Inside Dimensions     | 530mm (W) x 533mm (D) x 588mm (H)    |
| Refrigeration System  | Forced Air Circulation               |
| Weight Net/Gross (kg) | 82                                   |
| AC Supply Voltage     | 1 PHASE 220-240V 50Hz /10amp Plug    |
| Amperage              | Rated: 3.0A                          |
| Refrigerant           | R404A / 200g                         |
| Operating Conditions  | Ambient Temp.: 5-43°C                |
|                       | Voltage Range: Rated Voltage ±6%     |