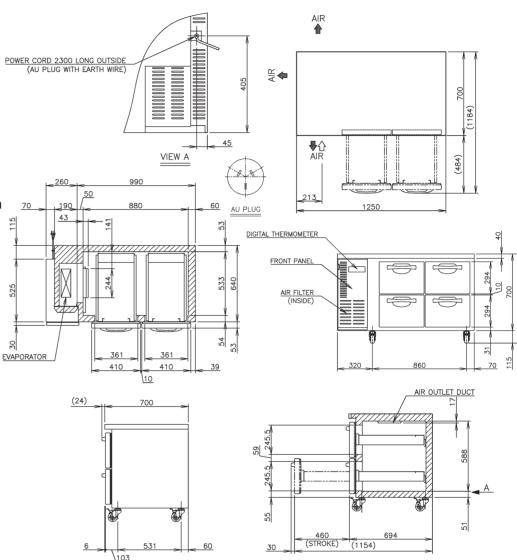

## TECHNICAL DRAWING

| Exterior              | Stainless Steel,                     |
|-----------------------|--------------------------------------|
|                       | Galvanized Steel (Rear /Bottom)      |
| Interior              | Stainless Steel, ABS Plastic         |
| Max Storage Capacity  | 270L                                 |
| Temperature Control   | Microprocessor controlled Adjustable |
|                       | from -25 to -7°C                     |
| Drain Evaporator Pan  | Fin & Tube type                      |
| Outside Dimensions    | 1250mm(W) x 700mm (D) x 815mm (H)    |
| Inside Dimensions     | 880mm (W) x 533mm (D) x 588mm (H)    |
| Refrigeration System  | Forced Air Circulation               |
| Weight Net/Gross (kg) | 109                                  |
| AC Supply oltage      | 1 PHASE 220-240V 50Hz /10amp Plug    |
| Amperage              | Rated: 3.9A                          |
| Refrigerant           | R404A / 190g                         |
| Operating Conditions  | Ambient Temp.: 5-43°C                |
|                       | Voltage Range: Rated Voltage ±6%     |