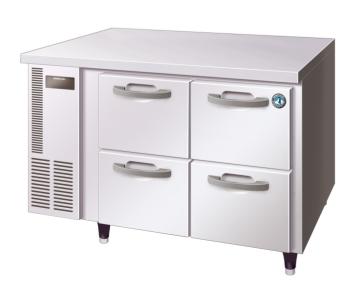

## **PRODUCT FEATURES**

- Stainless steel interior and exterior.
- Programmable Digital controller and display.
- 4 x Auto closing drawers.
- Fits GN pans 150mm deep.
- Compact slide out refrigeration unit for quick maintenance.
- 2 years parts and labour warranty.
- Comes standard with 115mm lockable castors (not legs).
- Optional Adjustable legs 150 180mm (Sold separately).

## TECHNICAL DRAWING

| Exterior              | Stainless Steel,                     |
|-----------------------|--------------------------------------|
|                       | Galvanized Steel (Rear /Bottom)      |
| Interior              | Stainless Steel, ABS Plastic         |
| Max Storage Capacity  | 270L                                 |
| Temperature Control   | Microprocessor controlled Adjustable |
|                       | from -25 to -7°C                     |
| Drain Evaporator Pan  | Fin & Tube type                      |
| Outside Dimensions    | 1250mm(W) x 700mm (D) x 815mm (H)    |
| Inside Dimensions     | 880mm (W) x 533mm (D) x 588mm (H)    |
| Refrigeration System  | Forced Air Circulation               |
| Weight Net/Gross (kg) | 109                                  |
| AC Supply oltage      | 1 PHASE 220-240V 50Hz /10amp Plug    |
| Amperage              | Rated: 3.9A                          |
| Refrigerant           | R404A / 190g                         |
| Operating Conditions  | Ambient Temp.: 5-43°C                |
|                       | Voltage Range: Rated Voltage ±6%     |