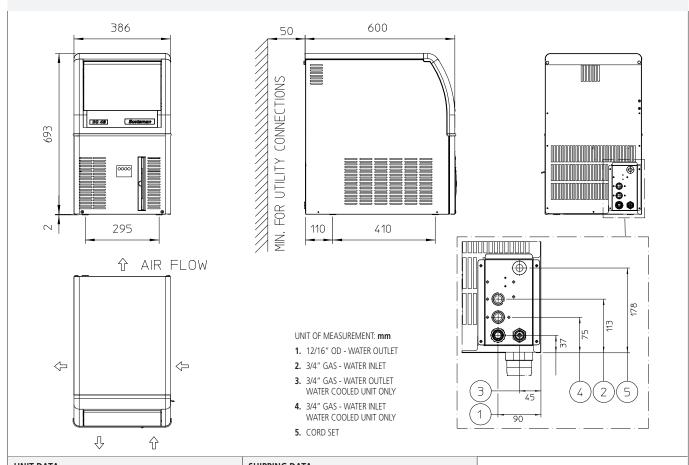

### Self Contained Ice Machine 33 kg

Item #:
Project:
Quantity:

| UNIT DATA        |           |                | SHIPPING DATA |                    |  |               |       |  |  |  |
|------------------|-----------|----------------|---------------|--------------------|--|---------------|-------|--|--|--|
| Size (W x D x H) | 386 x 600 | x 695 mm       |               | Carton (W x D x H) |  | 460 x 670 x 8 | 10 mm |  |  |  |
| Net weight       | 38 kg     |                |               | Weight             |  | 45 kg         |       |  |  |  |
|                  |           | x 600 x 695 mm |               |                    |  |               |       |  |  |  |