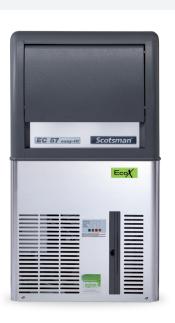

## Self Contained Ice Machine 33 kg

| Item #:   |
|-----------|
|           |
| Project:  |
| i roject. |
|           |
| Quantity: |
| *         |

# Scotsman<sup>®</sup> Ice Systems

### Self Contained Ice Machine 33 kg

Item #:
Project:
Quantity:

| UNIT DATA        |           |                | SHIPPING DATA |                    |  |               |       |  |  |  |
|------------------|-----------|----------------|---------------|--------------------|--|---------------|-------|--|--|--|
| Size (W x D x H) | 386 x 600 | x 695 mm       |               | Carton (W x D x H) |  | 460 x 670 x 8 | 10 mm |  |  |  |
| Net weight       | 38 kg     |                |               | Weight             |  | 45 kg         |       |  |  |  |
|                  |           | x 600 x 695 mm |               |                    |  |               |       |  |  |  |