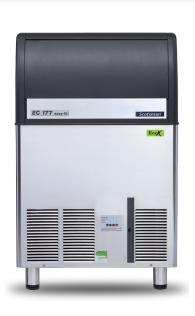

# Scotsman

### Self Contained Ice Machine 84 kg

| Item #:   |
|-----------|
| Project:  |
| Quantity: |

#### **FEATURES**

- Produces individual Gourmet crystal clear ice cubes.
- Resistant stainless steel exterior.
- Advanced diagnostics computerized controls.
- Front panel in and out airflow (air-cooled model only) for built-in installa-
- Front access condenser air filter, removable and washable (air cooled version only).
- Water system protected by patented anti-scale system.
- Ergonomically designed ice storage access, with disappearing door. Door-closing movement dampening system.
- PWD Progressive Water Discharge: pumps excess residual water up to a distance of 15 meters.
- XSafe: natural sanitation system, integrated inside the ice maker and operating automatically 24/7 to keep equipment clean & safe.

#### **CONDENSING SYSTEM**

Air cooled

**REFRIGERANT GAS** 

R290

**VOLTAGE** V/Hz/ph

230/50/1