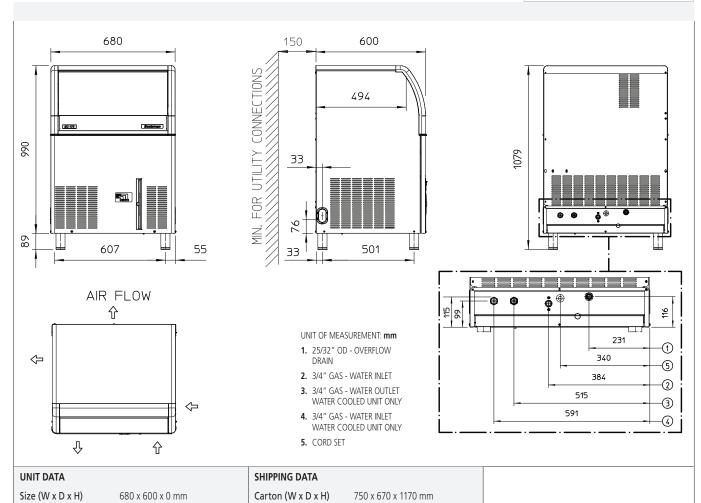

## Self Contained Ice Machine 84 kg

Item #:
Project:
Quantity:

| Net weight | 72 kg    |                                     |           | /eight    | 82 kg          |                    |                  |            |               |                |    |  |
|------------|----------|-------------------------------------|-----------|-----------|----------------|--------------------|------------------|------------|---------------|----------------|----|--|
|            |          | h ice production<br>C Amb. / °C Wat | 3         |           | 3,             | Water<br>usage (*) | Instant<br>power | Compressor | Circuit wires | Max. fuse size |    |  |
| Version    | Voltage  | 10°C/10°C                           | 21°C/10°C | 32°C/21°C | kWh/<br>100 kg | kWh/               | kWh/             | 1.0        | 147           | 147            |    |  |
|            |          | kg                                  | kg        | kg        |                | 24h                | l/h              | W          | W             | No. x Ømm²     | A  |  |
| ECM 177 AS | 230/50/1 | 84                                  | 83        | 64        | 20.6           | 13.1               | 8.8              | 750        | 1680          | 3 x 1.5        | 16 |  |