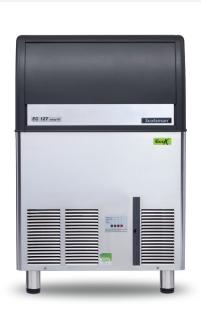

### Self Contained Ice Machine 75 kg

| Item #:   |
|-----------|
| Project:  |
| Quantity: |

#### **FEATURES**

- Produces individual Gourmet crystal clear ice cubes.
- Resistant stainless steel exterior.
- Advanced diagnostics computerized controls.
- Front panel in and out airflow (air-cooled model only) for built-in installation.
- Front access condenser air filter, removable and washable (air cooled version only).
- Routine maintenance visible alarm light on front panel. Water system protected by patented anti-scale system.
- Ergonomically designed ice storage access, with disappearing door. Door-closing movement dampening system.
- PWD Progressive Water Discharge: pumps excess residual water up to a distance of 15 meters.
- XSafe: natural sanitation system, integrated inside the ice maker and operating automatically 24/7 to keep equipment clean & safe.

# EC 127 Eco XSafe