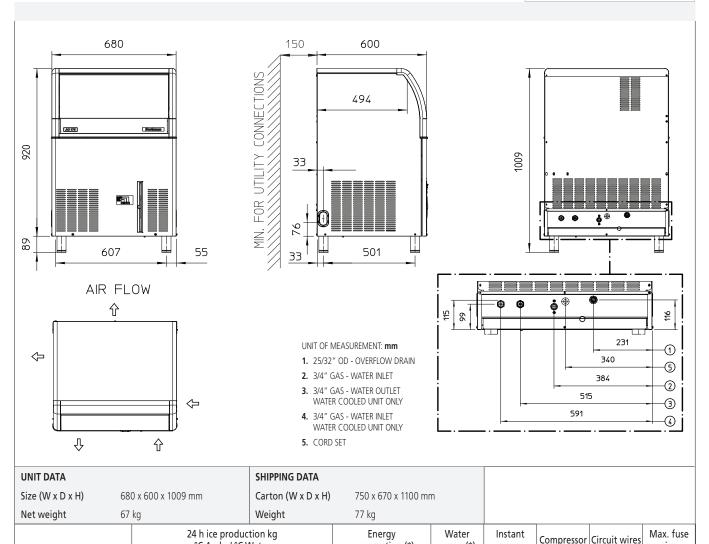

## Self Contained Ice Machine 75 kg

Item #:
Project:
Quantity:

No. x Ømm

3 x 1.5

Α

10

consumption (\*)

kWh/

12.9

kWh/

100 kg

21.5

usage (\*)

l/h

7.4

670

(\*) Data refer to 32°C Amb. / 21°C Water temperature conditions

Voltage

230/50/1

10°C/10°C

75

°C Amb. / °C Water

21°C/10°C

32°C/21°C